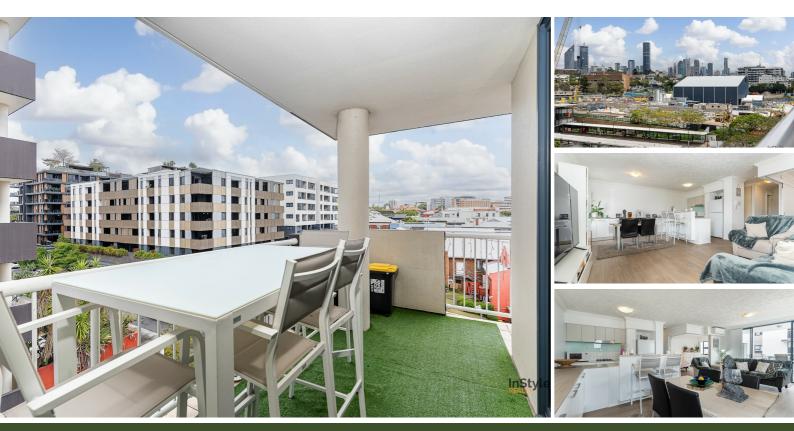

### UNDER CONTRACT

Unit 128/803 Stanley St, Woolloongabba

Embrace the essence of urban living in this exceptional two-bedroom, two-bathroom apartment nestled in the heart of Gabba Central, a vibrant hub of Brisbane inner-city tapestry. This exquisite residence, boasting a seamless blend of modern elegance and functionality, presents an unparalleled opportunity to own a piece of paradise in one of Australia most sought-after locations.

Upon entering this stunning apartment, you are greeted by a captivating open-plan living and dining area, bathed in natural light streaming through expansive windows. The contemporary kitchen, seamlessly integrated into this inviting space, features gas cooking, an abundance of storage, and generous benchtop space, inviting you to unleash your culinary creativity.