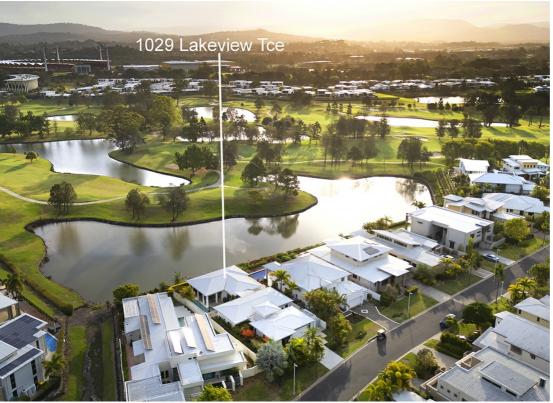

#### 1029 ROYAL PINES RESORT BENOWA

#### **UNDER CONTRACT**

Enjoy peace of mind with 24 hr security within the gated Royal Pines residential estate - 936 sq m allotment.

New to market, this stunning one level architecturally designed residence has a charm and character befitting its prestigious position and offers an extremely rare living opportunity within this much sort after resort. There are only a handful of single level residences on the golf course and they rarely, if ever, go on the market.