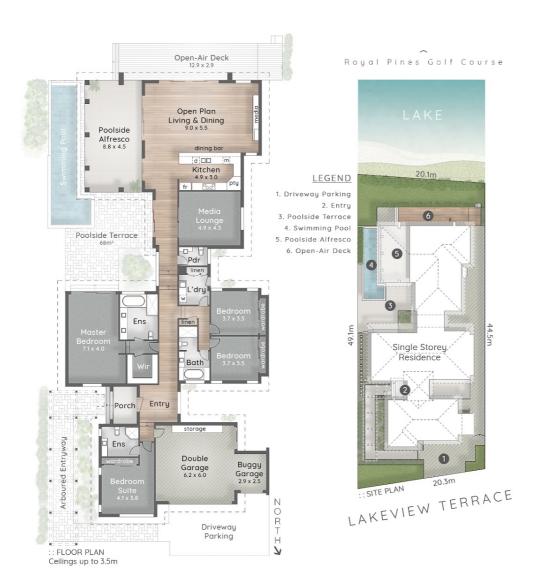

The bedrooms are cleverly divided into three separate wings which will no doubt impress, as will the fastidious way the owners have cared for and looked after the property, confirmed by its superb presentation and lush tropical gardens.

There are four bedrooms in total, two which have their own large, marble tiled ensuites. The master bedroom is of generous size with access out onto one of the private courtyards and pool area, with views through to the golf course. The oversized guest room located at the front of the house is also ensuited and provides separation and privacy from the main part of the home.

The further two large bedrooms with built-in robes are serviced by an adjoining bathroom and there is also a separate powder room for the convenience of visiting guests.

The open plan living area with soaring 3.5 metre ceilings and timber flooring boasts fantastic golf