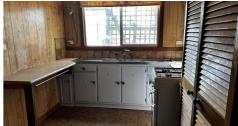

Property is tiled flooring throughout

Airconditioning and Gas Oven

REAR FLAT/ 1 BED

Rear building has

OPEN LIVING AREA with lovely feature walls and the same cool conditions as the main house. Also has combined bathroom/ laundry with bath, shower, trough, vanity and toilet.