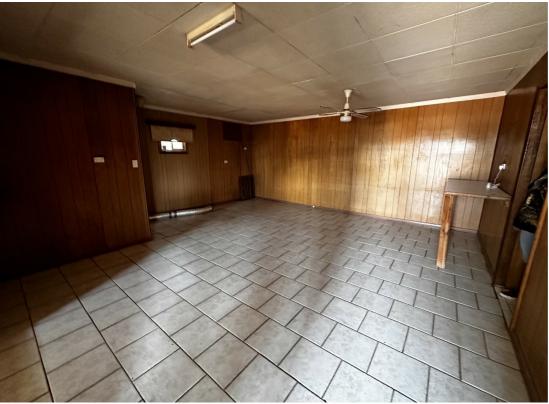

Property is tiled flooring throughout

Airconditioning and Gas Oven

REAR FLAT/ 1 BED

Rear building has

OPEN LIVING AREA with lovely feature walls and the same cool conditions as the main house. Also has combined bathroom/ laundry with bath, shower, trough, vanity and toilet.