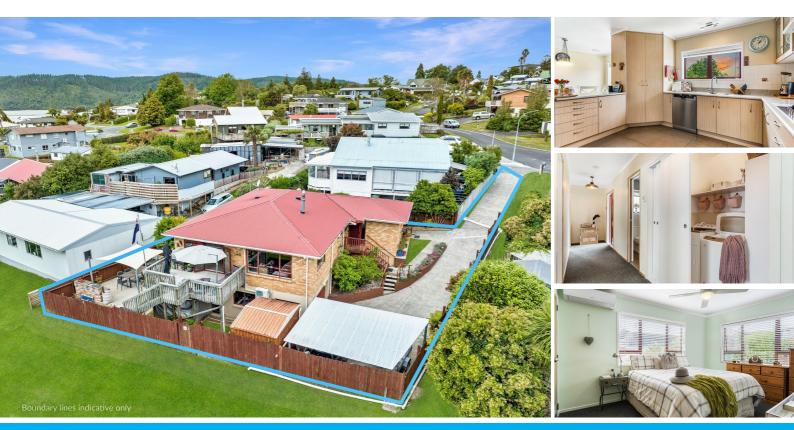

## WHANGA FULL SECTION, FENCED, GARAGE AND WORKSHOP

\*This is a true home. This lovely house can not be completely expressed through pictures, it needs to be viewed in person.

\*Open to view and private inspections will be as normal but we feel that a chat and a cup of tea is more suitable for 105B.

\*We would love to know what you feel a fair amount would be for this forever piece of Whangamata

\*Off the family-friendly cul de sac, the driveway leads you to the established garden.....quiet and private.

\* There are beautiful views of the hills. You will hear the cows, not the cars. The main route will be open again soon.

#### FEATURES

- \* 3 Bedrooms with wardrobes
- \* 2 Bathrooms
- \* Laundry area
- \* Office
- \* Kitchen and Dining
- \* Spacious Lounge
- \* 2 Heat Pumps
- \* Log burning fire
- \* Car Port, Garage, Workshop with laundry
- \* Shed and covered wood storage
- \* Entertainment area with shade sail
- \* Water tank
- \* Wheelchair ramp
- \* Boat access from the road
- \* Low-maintenance
- \* Fully fenced
- \* Alarm system with cameras