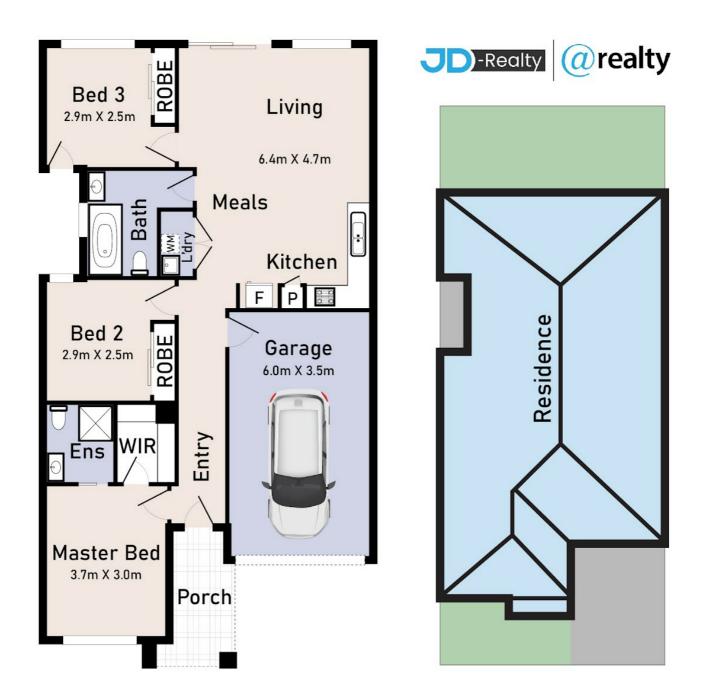

# GORGEOUS 3 BEDROOM HOME IN DONNYBROOK!!

Located in the heart of Donnybrook, this house offers the best of both worlds - the tranquility of a peaceful neighborhood and the convenience of being just few minutes away from amenities, schools, parks, and recreational facilities, making it the perfect place to reside. With 3 generous bedrooms, 2 well-appointed bathrooms, and a single garage, this house is a perfect opportunity for families looking for their first home, investment property or downsize.

As you step into this beautiful property, you will be instantly captivated by its modern yet homely charm. The home's impeccable interior comprises a master bedroom with its own WIR and private ensuite, together with two additional bedrooms (BIRs) serviced by the main central bathroom.

The modern kitchen is well equipped with a dishwasher and sleek high-end appliances. The open plan design seamlessly connects the kitchen to the dining and living area, making it the perfect setting for family meals or evening entertainment.

As you make your way to the outdoors, you will be greeted by a fully fenced yard, perfect for kids to play. The outdoor area is the perfect spot to relax and entertain guests on a warm summer evening. Extra features include ducted heating, european laundry, remote garage and extra parking spot on driveaway.

### 41 Rochford Drive Donnybrook

\* Dimensions are approximate and for illustrative purposes only

Disclaimer: Please note this floor plan is for marketing purposes and is to be used as a guide only. All dimensions are estimates only and may not be exact measurements.