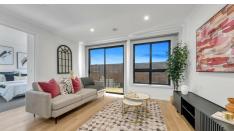

The modern kitchen is well equipped with a dishwasher and sleek high-end appliances. The open plan design seamlessly connects the kitchen to the dining and living area, making it the perfect setting for family meals or evening entertainment.