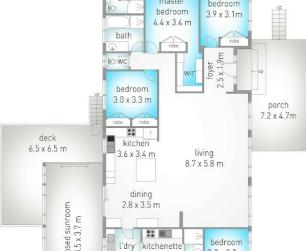

# 184 Worongary Road / 2 Random Way, Worongary

3.0 x 2.8 m

family 2.8 x 6.1 m

bedroom. 2.8 x 3.0 m g

Disclaimer: Please note this floor plan is for marketing purposes and is to be used as a guide only. All dimensions are estimates only and may not be exact measurements.