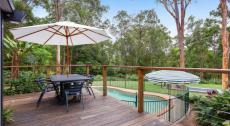

#### The Home

- . Charming and loaded with character with a huge open plan kitchen/ living and dining and wooden floorboards throughout.
- . Airconditioning in every room & in living area
- . Ensuited master with walk in robe
- . Bath in main bathroom
- . Huge sunroom, craft or games room opens to the deck and yard
- . Large entertainer deck overlooking the huge yard, pool, and games area
- . Spacious laundry