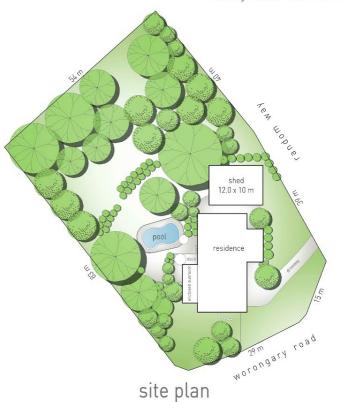

#### The potential of this property is endless!

- > Work from home either in the Granny flat or set up a home office in the huge containers and lock up goods or materials/ tools etc in the other while parking work vehicles/ trailers/ boats etc under the huge shed...
- > Rent or Aironb the fully self-contained 2-bedroom Granny flat which has its own separate entrance away from the main house.
- > Huge potential corner block with 2 addresses and loads of space for extensions etc
- > A separate fenced paddock with a huge street frontage App 30mts on Worongary Rd and app 80mts on Worongary Rd