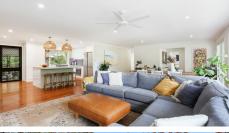

#### The Home

- . Charming and loaded with character with a huge open plan kitchen/ living and dining and wooden floorboards throughout.
- . Airconditioning in every room & in living area
- . Ensuited master with walk in robe
- . Bath in main bathroom
- . Huge sunroom, craft or games room opens to the deck and yard
- . Large entertainer deck overlooking the huge yard, pool, and games area
- . Spacious laundry