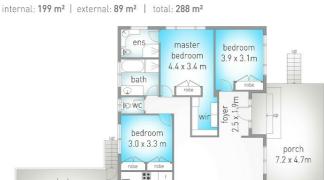

# 184 Worongary Road / 2 Random Way, Worongary

3.0 x 2.8 m

family 2.8 x 6.1 m

bedroom. 2.8 x 3.0 m g

Disclaimer: Please note this floor plan is for marketing purposes and is to be used as a guide only. All dimensions are estimates only and may not be exact measurements.