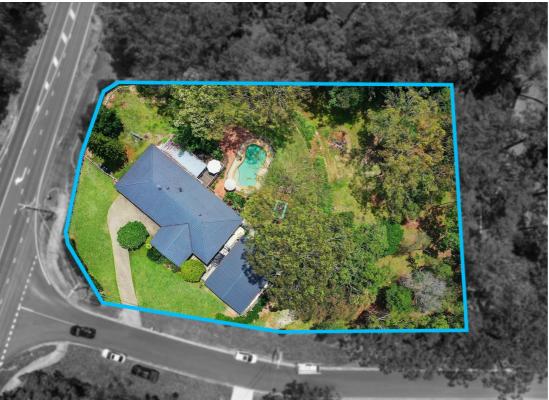

### SOLD BY AUDREY GOETZ

A Virtual Tour of this property is available. Please call, text or email Audrey on 0412 148 078 for the link.

2 Random Way/ 184 Worongary Rd, Worongary- Just over One acre! Brick house! 2 bedroom Granny Flat! Huge Shed! 2 Street frontages! The heading says it all!! Hurry, this one will not last! This low-set 288m² easy-to-live-in property ticks so many boxes for the whole family. Set on a 4047m2 of land, this property has two street addresses, a 2 bedroom Granny Flat, and is ideally located within minutes to shops, the motorway, all major schools and Robina Town Centre! Central to all major and popular beaches of the Gold Coast within minutes drive! This property is also located on the Translink Bus Route 748 from Robina Town Centre to Nerang Train Station stopping at many major landmarks, shopping centres and schools.

#### The potential of this property is endless!

- > Work from home either in the Granny flat or set up a home office in the huge containers and lock up goods or materials/ tools etc in the other while parking work vehicles/ trailers/ boats etc under the huge shed...
- > Rent or Aironb the fully self-contained 2-bedroom Granny flat which has its own separate entrance away from the main house.
- > Huge potential corner block with 2 addresses and loads of space for extensions etc
- > A separate fenced paddock with a huge street frontage App 30mts on Worongary Rd and app 80mts on Worongary Rd