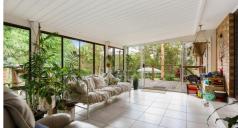

#### The Home

- . Charming and loaded with character with a huge open plan kitchen/ living and dining and wooden floorboards throughout.
- . Airconditioning in every room & in living area
- . Ensuited master with walk in robe
- . Bath in main bathroom
- . Huge sunroom, craft or games room opens to the deck and yard
- . Large entertainer deck overlooking the huge yard, pool, and games area
- . Spacious laundry