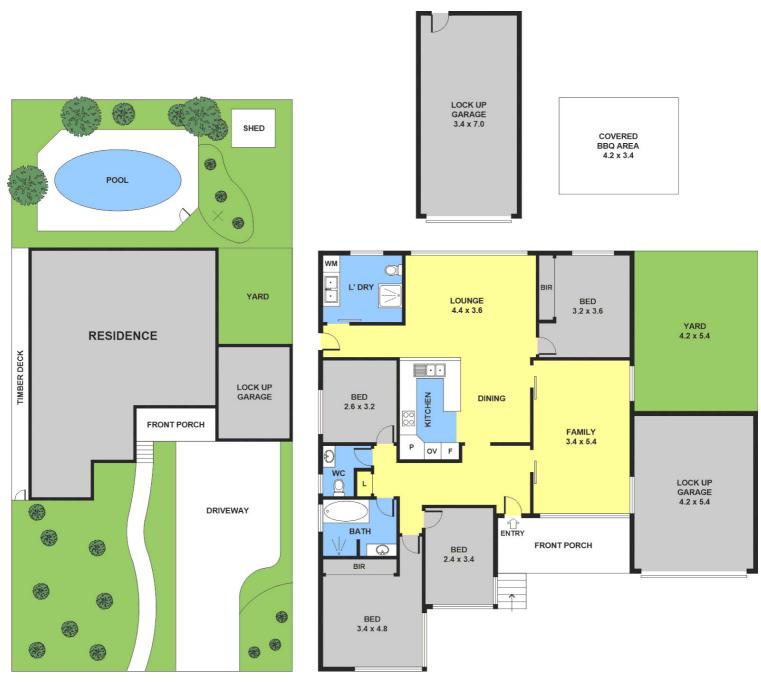

The layout of the home offers different living spaces suited to families and for entertaining. The large living room is filled with natural light and flows through to the rumpus room, dining room and kitchen space. There are four bedrooms, two with built in robes. A second laundry/ bathroom is conveniently located near the entrance to the yard and the large in-ground swimming pool. Great for those days entering back into the home and needing to wash off a swim!

Outside you will find a large chlorinated inground pool with established gardens. There is plenty of room for outdoor entertaining in the low maintenance garden. The house has plenty of storage with a large garage, under cover area and shed.

#### 4 BED | 2 BATH | 2 CAR

PRICE: \$820,000 - \$870,000

OPEN FOR INSPECTION: N/A

Jason Bond 0467319582 jasonbond@atrealty.com.au bondpropertygroup.org

SITE PLAN

Disclaimer: Please note this floor plan is for marketing purposes and is to be used as a guide only. All dimensions are estimates only and may not be exact measurements.