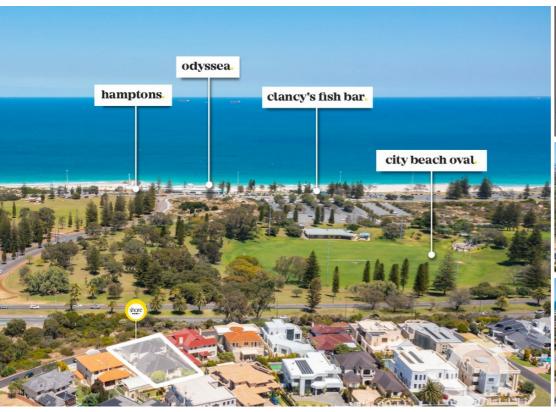

## WINDARRA PRECINCT | GRAND OCEANFRONT HOME | 780 SQM OF FLOOR AREA| VIEWS TO EVERYWHERE!

SOLD OFF MARKET TO DATABASE BUYER

THE LOCATION

The approach from the southern end of Windarra Drive towards this home tugs at my heart strings every time I drive around the sweeping boulevard-style arc of the street. Usually, it is at the end of the day on my way home and the beautiful homes are framed by vivid red sunsets and I am struck by how much of a pleasure it would be to live here and drive home to this each evening.

Situated high on the hill in the most sought after "waterfront" location in Windarra Estate, this home enjoys amazing views from every vantage point across the iconic City Beach Oval below to the main City Beach waterfront between the groynes opposite. Step outside onto your balcony the moment you awake to get a bearing on the day as you gaze out across the park to the beachfront. Book-end your day the same way, winding down with your favourite drink on the very same balcony as the vivid red sunset - an ever present constant in your life here - sinks into Indian Ocean and silhouettes the Norfolk pines of the parkland opposite. This is a special place. Located in a whisper quiet, no-through traffic, locals only street, footsteps across parkland to a soothing dip at the water's edge, this is the ultimate in premium dress circle living.

Life is good here...Welcome to Windarra Estate, Central City Beach