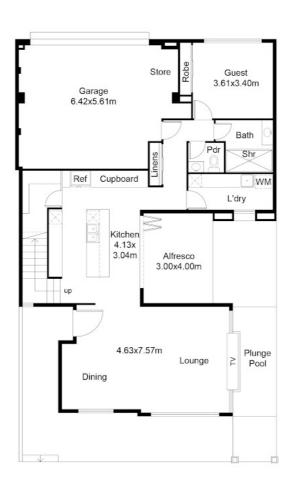

### GROUND FLOOR PLAN

**DWELLING AREAS** 

STORE: WINE STORE:

5.56 7.94 ALFRESCO: 12.00

Disclaimer: Please note this floor plan is for marketing purposes and is to be used as a guide only. All dimensions are estimates only and may not be exact measurements.