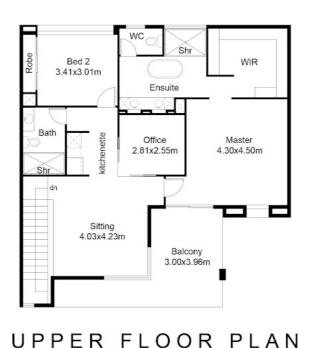

Designed for the longevity of tenure, it has a master suite on the ground floor along with everything you need to live on the same level - lounge, kitchen, alfresco, pool, garaging, laundry et al. This means you can move in when you are 20 and stay until you are 90! There is not a stair in sight on this floor.