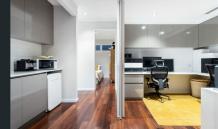

The main lounge has views of Mt Kenneth and feature windows along the base of the wall looking into the below ground pool outside - an eye catching architectural feature.

Adjacent is a big kitchen in fresh seaside whites with timber trim, featuring abundant storage and a huge walk in scullery. A central Island bench is the social hub of the home and is positioned alongside a wall of bifold doors that connect the kitchen to timber decked alfresco pool and BBQ court.