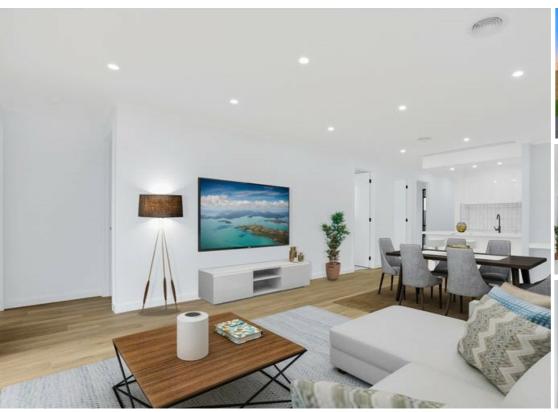

The main bedroom includes a full ensuite and walk-in robe, and the remaining three bedrooms have built-in wardrobes, access to the main bathroom, and a separate toilet.

The well-equipped kitchen features an upgraded Calcutta Stone island bench and upgraded appliances, including a gas cooktop, an oven, a dishwasher, a walk-in pantry and plenty of storage and counter space. Open-plan dining and family room opens to the landscaped backyard. Other features include a separate laundry, heating, floorboards and LED downlights.