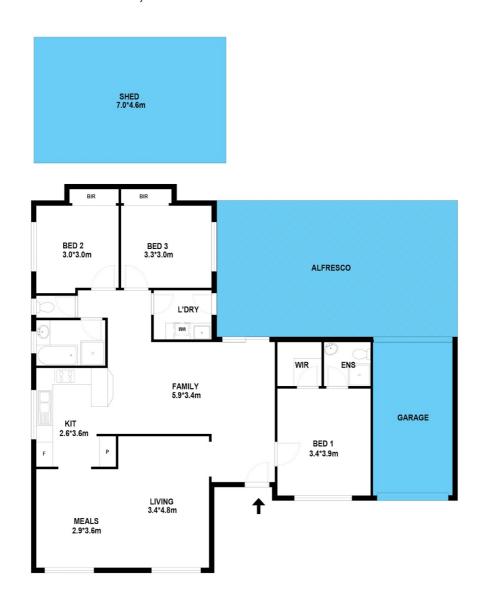

## FAMILY HOME WITH A CHARACTER OF ITS OWN ON DECENT LAND!

Welcome to your new paradise – this fantastic house is perfect place for you and your family to call home. The home is situated in a great location, and it has plenty of room for everyone, with three decent bedrooms, two living areas and two bathrooms.

With 640 sqm approx. of land, there is plenty of space for you to make the most of the outdoor living area. Enjoy BBQs with friends and family, or just relax in the sunshine and fresh air. There is double driveway with ample street parking leading to a garage with rear access.

As soon you move inside the home and turn left of the entrance passage, there is the good size formal lounge and dining area, including polished timber floors, roller shutters for privacy and downlights throughout.

Walking through, the updated kitchen looks fantastic with recently updated bench tops, cupboard, doors, and a built-in pantry. The kitchen is surrounded by stainless steel fixtures, including rangehood, gas stove top, dishwasher and a double sink including water filter.

The home enjoys a second living area with floorboards, in wall gas heater and direct access to the outdoor entertaining area. Also, just off the 2nd living area and down the passage, you will find 2 bedrooms, both with good size built in robes and floorboards.

Moving out to the backyard, you will find a big paved entertaining area with pitched roof pergola with ceiling fans, roller door access to the single garage, a separate

PRICE: \$729,000 - \$769,000

Gary Brar | 0416 748 147 info@fabrealtors.com.au fabrealtors.com.au RLA 312162

## 18 Taranaki Court, Greenwith

Disclaimer: This drawing is for illustration purposes only. All measurements are approximate. Details intended to be relied upon should be independently verified.