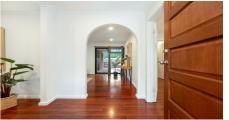

As soon you move inside the home and turn left of the entrance passage, there is the good size formal lounge and dining area, including polished timber floors, roller shutters for privacy and downlights throughout.