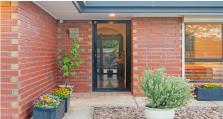

As soon you move inside the home and turn left of the entrance passage, there is the good size formal lounge and dining area, including polished timber floors, roller shutters for privacy and downlights throughout.