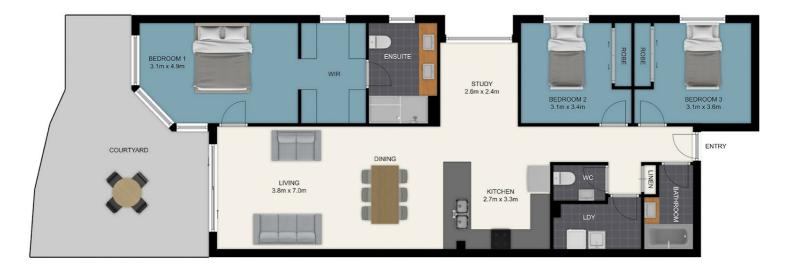

#### "REFLECTIONS"

- Stylish well-maintained building with light filled foyer and secure lift access
- Quality fixtures and fittings throughout, ducted air conditioning and tinted windows
- Ground floor apartment offering generous open living and dining space seamlessly connecting to the outdoor entertaining balcony
- Stylish chef's kitchen with white 2pac cabinetry and Caesarstone benchtops, quality stainless Bosch appliances and glass splash back
- Oversized Master Suite with his and her built-in robes and dual vanity ensuite plus 2 other spacious built-in bedrooms with opportunity to utilise one as a home office with the bonus of having its own entry
- · Modern family bathroom with bathtub and shower
- Separate Laundry
- Double secure car space under building, lockup storage
- Genuinely low Body Corporate fees
- 2 secure lifts
- 5-star resort style communal facilities sparkling pool, central BBQ and furnished outdoor entertainment area plus multi-purpose room

## 3 BED | 2 BATH | 2 CAR

PRICE:

Offers Over \$829,000

**OPEN FOR INSPECTION:** 

N/A

Faye Kinnear 0403651587 fayekinnear@atrealty.com.au www.atrealty.com.au

Disclaimer: Please note this floor plan shown is for presentation purpose only and not part of any legal document. Potential buyers are advised to make their own enquiries. Plan supplied by <a href="https://www.cornerstonephotography.com.au">www.cornerstonephotography.com.au</a> protected by copyrights.

### 101 / 6 Fitzroy St, Cleveland

| Approx. Area Calcs |          |
|--------------------|----------|
|                    | Area m²  |
| Living             | 113.7    |
| Courtyard          | 29.1     |
|                    | 142.8 m² |

Disclaimer: Please note this floor plan is for marketing purposes and is to be used as a guide only. All dimensions are estimates only and may not be exact measurements.