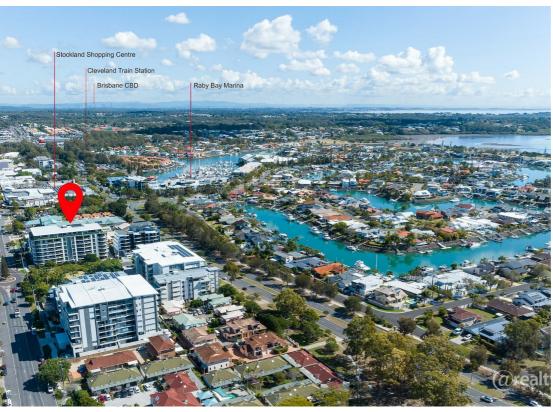

#### 101/6 FITZROY STREET CLEVELAND

# "REFLECTIONS" CENTRAL CLEVELAND RESORT LIVING – PARADISE BY THE BAY......

#### "REFLECTIONS"

- Stylish well-maintained building with light filled foyer and secure lift access
- Quality fixtures and fittings throughout, ducted air conditioning and tinted windows
- Ground floor apartment offering generous open living and dining space seamlessly connecting to the outdoor entertaining balcony
- Stylish chef's kitchen with white 2pac cabinetry and Caesarstone benchtops, quality stainless Bosch appliances and glass splash back
- Oversized Master Suite with his and her built-in robes and dual vanity ensuite plus 2 other spacious built-in bedrooms with opportunity to utilise one as a home office with the bonus of having its own entry
- · Modern family bathroom with bathtub and shower
- Separate Laundry
- Double secure car space under building, lockup storage
- Genuinely low Body Corporate fees
- 2 secure lifts
- 5-star resort style communal facilities sparkling pool, central BBQ and furnished outdoor entertainment area plus multi-purpose room