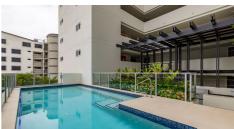

#### "REFLECTIONS"

- Stylish well-maintained building with light filled foyer and secure lift access
- Quality fixtures and fittings throughout, ducted air conditioning and tinted windows
- Ground floor apartment offering generous open living and dining space seamlessly connecting to the outdoor entertaining balcony
- Stylish chef's kitchen with white 2pac cabinetry and Caesarstone benchtops, quality stainless Bosch appliances and glass splash back
- Oversized Master Suite with his and her built-in robes and dual vanity ensuite plus 2 other spacious built-in bedrooms with opportunity to utilise one as a home office with the bonus of having its own entry
- · Modern family bathroom with bathtub and shower
- Separate Laundry
- Double secure car space under building, lockup storage
- Genuinely low Body Corporate fees
- 2 secure lifts
- 5-star resort style communal facilities sparkling pool, central BBQ and furnished outdoor entertainment area plus multi-purpose room