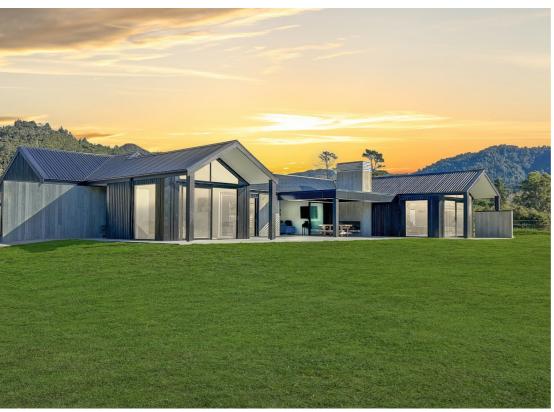

### AMAZING, AWESOME AND AVAILABLE

Under Contract - with a cash-out clause.

This is a stunning rare opportunity to be 6.6km from the Whangamata Surf Club plus the luxury of a beautiful near new architecturally designed home on a 37006m² (3.7006 Ha) small holding. With superior fittings and a beautiful outdoor fireplace with scope for a pool, this home has all the modern amenities that one could desire. The 4 paddocks, ample shedding, and excellent grazing will excite the equestrian in all of us.

- \* 380sqm home
- \* Family room plus a formal lounge.
- \* 4 large bedrooms with wardrobes
- \* Master bedroom with en suite and dressing room.
- \* A Separate wing with a full bathroom.
- \* Electric louvers over outdoor areas with rain sensors.
- \* A bio system septic tank
- \* 4 x 30000 litre water tanks
- \* Electric gates
- \* A post and rail pony paddock
- \* 5 outdoor yards and a round pen.
- \* 3 large removable dog runs
- \* 3 bay hay and implement shed.
- \* An additional large shed separate from the main home.
- \* 5 bays in total
- \* 2 bays are currently used as a tack room would suit stables.
- \* 3 bays can be used for accommodation (includes heat pump)
- \* North-facing area for undercover horse care.