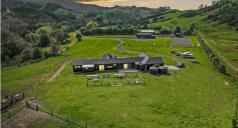

### AMAZING, AWESOME AND AVAILABLE

Under Contract - with a cash-out clause.

This is a stunning rare opportunity to be 6.6km from the Whangamata Surf Club plus the luxury of a beautiful near new architecturally designed home on a 37006m² (3.7006 Ha) small holding. With superior fittings and a beautiful outdoor fireplace with scope for a pool, this home has all the modern amenities that one could desire. The 4 paddocks, ample shedding, and excellent grazing will excite the equestrian in all of us.

- \* 380sqm home
- \* Family room plus a formal lounge.
- \* 4 large bedrooms with wardrobes
- \* Master bedroom with en suite and dressing room.
- \* A Separate wing with a full bathroom.
- \* Electric louvers over outdoor areas with rain sensors.
- \* A bio system septic tank
- \* 4 x 30000 litre water tanks
- \* Electric gates
- \* A post and rail pony paddock
- \* 5 outdoor yards and a round pen.
- \* 3 large removable dog runs
- \* 3 bay hay and implement shed.
- \* An additional large shed separate from the main home.
- \* 5 bays in total
- \* 2 bays are currently used as a tack room would suit stables.
- \* 3 bays can be used for accommodation (includes heat pump)
- \* North-facing area for undercover horse care.