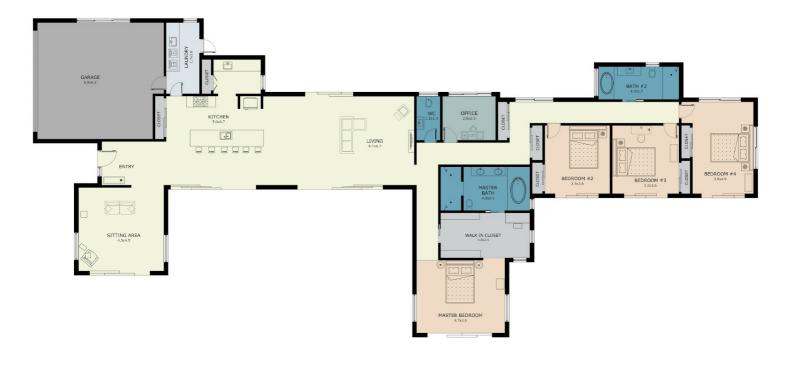

### AMAZING, AWESOME AND AVAILABLE

Under Contract - with a cash-out clause.

This is a stunning rare opportunity to be 6.6km from the Whangamata Surf Club plus the luxury of a beautiful near new architecturally designed home on a 37006m² (3.7006 Ha) small holding. With superior fittings and a beautiful outdoor fireplace with scope for a pool, this home has all the modern amenities that one could desire. The 4 paddocks, ample shedding, and excellent grazing will excite the equestrian in all of us.

- \* 380sqm home
- \* Family room plus a formal lounge.
- \* 4 large bedrooms with wardrobes
- \* Master bedroom with en suite and dressing room.
- \* A Separate wing with a full bathroom.
- \* Electric louvers over outdoor areas with rain sensors.
- \* A bio system septic tank
- \* 4 x 30000 litre water tanks
- \* Electric gates
- \* A post and rail pony paddock
- \* 5 outdoor yards and a round pen.
- \* 3 large removable dog runs
- \* 3 bay hay and implement shed.
- \* An additional large shed separate from the main home.
- \* 5 bays in total
- \* 2 bays are currently used as a tack room would suit stables.
- \* 3 bays can be used for accommodation (includes heat pump)
- \* North-facing area for undercover horse care.

## 4 BED | 2 BATH | 5 CAR

PRICE:

Price by Negotiation

**OPEN FOR INSPECTION:** 

N/A

Lindsay Turnbull 0274238093 lindsay.turnbull@realty.co.nz www.atrealty.co.nz

#### FLOOR 1

SIZES AND DIMENSIONS ARE APPROXIMATE, ACTUAL MAY VARY

Disclaimer: Please note this floor plan is for marketing purposes and is to be used as a guide only. All dimensions are estimates only and may not be exact measurements.