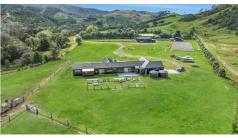

### AMAZING, AWESOME AND AVAILABLE

Under Contract - with a cash-out clause.

This is a stunning rare opportunity to be 6.6km from the Whangamata Surf Club plus the luxury of a beautiful near new architecturally designed home on a 37006m² (3.7006 Ha) small holding. With superior fittings and a beautiful outdoor fireplace with scope for a pool, this home has all the modern amenities that one could desire. The 4 paddocks, ample shedding, and excellent grazing will excite the equestrian in all of us.

- \* 380sqm home
- \* Family room plus a formal lounge.
- \* 4 large bedrooms with wardrobes
- \* Master bedroom with en suite and dressing room.
- \* A Separate wing with a full bathroom.
- \* Electric louvers over outdoor areas with rain sensors.
- \* A bio system septic tank
- \* 4 x 30000 litre water tanks
- \* Electric gates
- \* A post and rail pony paddock
- \* 5 outdoor yards and a round pen.
- \* 3 large removable dog runs
- \* 3 bay hay and implement shed.
- \* An additional large shed separate from the main home.
- \* 5 bays in total
- \* 2 bays are currently used as a tack room would suit stables.
- \* 3 bays can be used for accommodation (includes heat pump)
- \* North-facing area for undercover horse care.