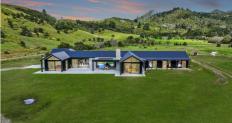

### AMAZING, AWESOME AND AVAILABLE

Under Contract - with a cash-out clause.

This is a stunning rare opportunity to be 6.6km from the Whangamata Surf Club plus the luxury of a beautiful near new architecturally designed home on a 37006m² (3.7006 Ha) small holding. With superior fittings and a beautiful outdoor fireplace with scope for a pool, this home has all the modern amenities that one could desire. The 4 paddocks, ample shedding, and excellent grazing will excite the equestrian in all of us.

- \* 380sqm home
- \* Family room plus a formal lounge.
- \* 4 large bedrooms with wardrobes
- \* Master bedroom with en suite and dressing room.
- \* A Separate wing with a full bathroom.
- \* Electric louvers over outdoor areas with rain sensors.
- \* A bio system septic tank
- \* 4 x 30000 litre water tanks
- \* Electric gates
- \* A post and rail pony paddock
- \* 5 outdoor yards and a round pen.
- \* 3 large removable dog runs
- \* 3 bay hay and implement shed.
- \* An additional large shed separate from the main home.
- \* 5 bays in total
- \* 2 bays are currently used as a tack room would suit stables.
- \* 3 bays can be used for accommodation (includes heat pump)
- \* North-facing area for undercover horse care.