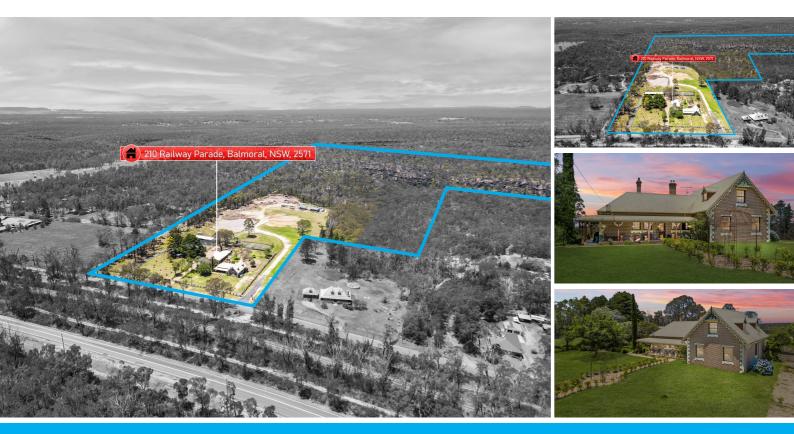

## 210 RAILWAY PARADE BALMORAL

## CHARMING HOME ON 40 ACRES!

Bond Property Group proudly presents this charming unique 3-bedroom home on a huge 40 acres in the quaint township of Balmoral Village. This property can be used for both a residential and business purpose and has established stables, sheds and garages.

#### The Property

Set on a quiet street with custom made post and rail fencing, cottage style landscaped yards, a tennis court, play area and entertaining areas this house is perfect for a family. The house is connected to tank water and there is also bore water on the property. A four-door garage (one currently used as an office) as well as a shed and stables provide ample storage for vehicles and machinery. There are 3 driveways connecting the street to front and rear of the property (which is currently leased to a milling operation). The milling operation would like to continue with the new owners. It is not visible from the house and has a separate driveway that does not pass by the house to access the back of the property.

#### Key Features

- 40 Acres of land, which can be used for multiple business purposes.
- Private street, backing on to bush in the township of Balmoral Village
- Charming character house with custom made features throughout.
- Tennis court, horse stables, cottage gardens and custom-made fencing.