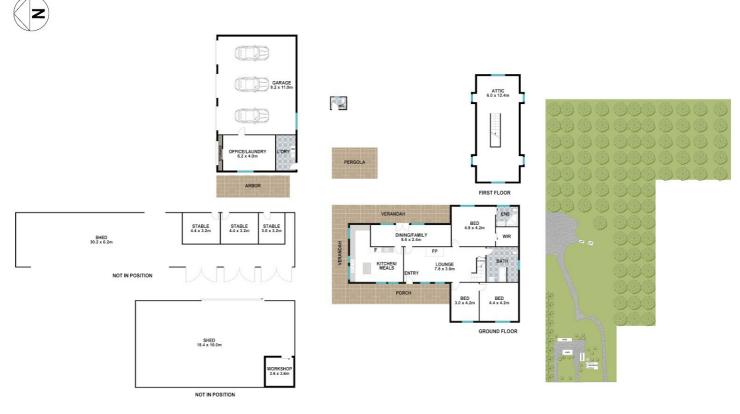

#### The House:

The home has been lovingly built with a unique custom wooden fireplace, wooden staircase and a grand loft which can be used as a living space or bedroom, with the view to dividing into two bedrooms and bathroom. The master bedroom is large and has an ensuite, walk-in robe, ceiling fans and overlooks the cottage style gardens. There are two more large bedrooms with fans that face the established gardens surrounding the house. Each bedroom includes ceiling fans, there are two wood burners with one centrally located in the living room and the second in the sitting room The house has gas through gas bottles and is on tank water.

The farm style kitchen is spacious and has plenty of storage and a large oven and stove. The kitchen overlooks the gardens and children's play area. Upstairs a large loft with high, vaulted ceilings can be used for multiple purposes such as a living space, playroom, or parents retreat.

The house has a wraparound veranda to three sides, natural cooling to the living room, kitchen, and family room.

#### The Property

Set on a quiet street with custom made post and rail fencing, cottage style landscaped yards, a tennis court, play area and entertaining areas this house is perfect for a family. The house is connected to tank water and there is also bore water on the property. A four-door garage (one currently used as an office) as well as a shed and stables provide ample storage for vehicles and machinery. There are 3 driveways connecting the street to front and rear of the property (which is currently leased to a milling operation). The milling operation would like to continue with the new owners. It is not visible from the house and has a separate driveway that does not pass by the house to access the back of the property.

### 210 RAILWAY PARADE, BALMORAL

DISCLAIMER

PLANS SHOWN ARE FOR MARKETING PURPOSES ONLY, ALL DIMENSIONS ARE APPROXIMATE AND NOT TO SCALE. THEY ARE SUBJECT TO ERRORS AND INACCURACIES AND NO LIABILITY WILL BE ACCEPTED. INTERESTED PARTIES SHOULD MAKE THEIR OWN ENQUIRIES.

Disclaimer: Please note this floor plan is for marketing purposes and is to be used as a guide only. All dimensions are estimates only and may not be exact measurements.

Jason Bond 0467319582 jasonbond@atrealty.com.au bondpropertygroup.org