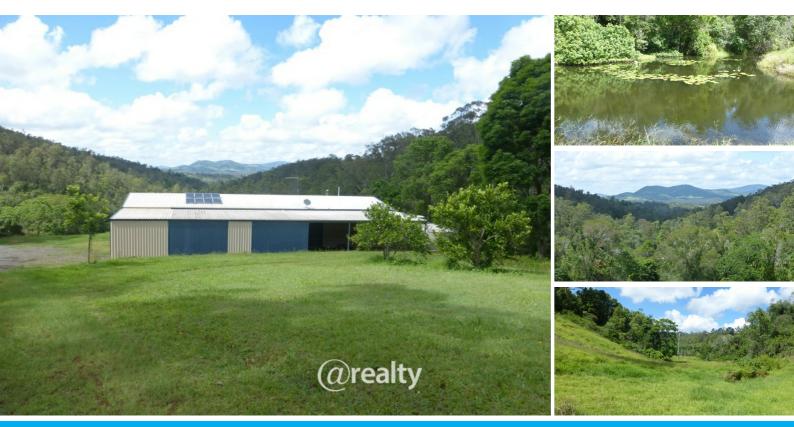

## **ULTIMATE PRIVACY**

Escape the world, enjoy the views and still be only 10kms from Gympie with this totally private 59.3 acres (24.03ha) piece of paradise.

You can own both sides of this secluded valley and enjoy all of its benefits. Soil types range from rich red to lighter forest soils, giving you many options of what to grow where. The perfect blend of improved pasture, rainforest and Eucalyptus, which the local wild deer regularly visit.

Abundant water with 2 good-sized dams. 3 phase electricity is connected to one of these and an electric pump which pumps to an elevated 5000gal header tank and gravity feeds to the orchards and shed.

Set in a private position with panoramic views is the 25m x 14.5m shed, which has a 14m x 9m lock-up section with concrete floor, front parking bay and full length drive-through bay. 1.5kw grid connect solar power and 15,000 gal of rainwater.

A lengthy section of the driveway is concreted, giving you all weather access. The property is fully fenced and could well suit the private, self-sufficient lifestyle. Come and be impressed today.