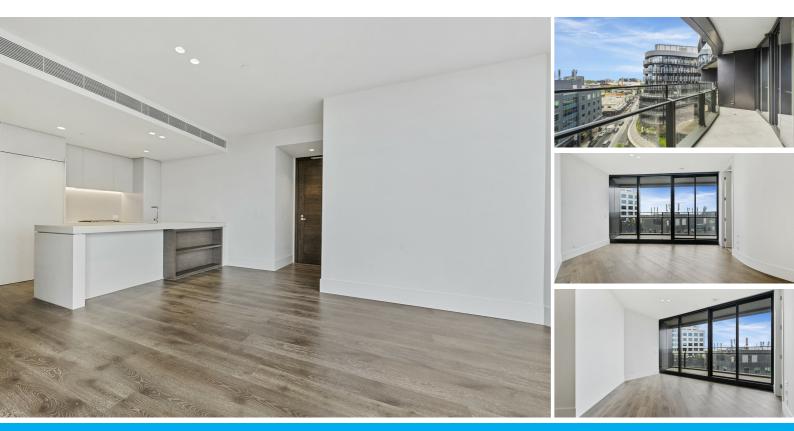

## LUXURIOUS LIVING IN A PRESTIGE LOCATION + CAR SPACE AND STORAGE CAGE!

Capitol Grand is a masterpiece, it is one of the tallest and most stunning and iconic buildings in South Yarra.

Boasting spectacular views this near new apartment offers an incredible living experience like no other.

It is Melbourne's first 6-Star building, which offers 24-hours front desk and concierge service.

Offering elegant and high end finishes throughout this apartment comprises:

Spacious bedroom with built-in-robes Study area Beautifully appointed two pack kitchen with stone benchtops Open plan dining and living area Stunning two-way bathroom (semi-ensuite) with full height ceramic tiled walls European laundry Single car space and storage cage

Features include: high ceilings, floating timber floorboards, stainless steel cooking appliances and balcony.

Residents will indulge in comprehensive facilities including a swimming pool, spa, sauna, steam room, fully equipped gymnasium, barbecue terraces, in-house cinema, private dining facilities, games room, library and much more.