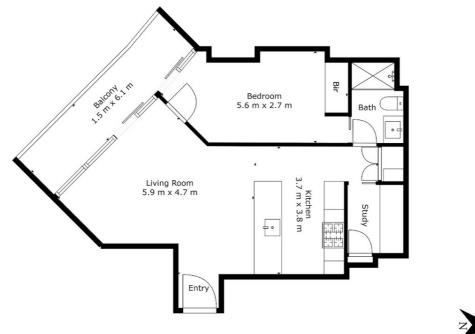

## 706/1 Almeida Cres, South Yarra

Whilst every attempt has been made to ensure the accuracy of the floor plan contained here, measurements of doors, windows, rooms and any other items are approximate and no responsibility is taken for any error, omission, or mis-statement. This plan is for illustrative purposes only and should be used as such by any prospective purchaser. The services, systems and appliances shown have not been tested and no guarantee as to their operability or efficiency can be given.

Disclaimer: Please note this floor plan is for marketing purposes and is to be used as a guide only. All dimensions are estimates only and may not be exact measurements.

David Falcone 0413116717 davidfalcone@atrealty.com.au www.atrealty.com.au