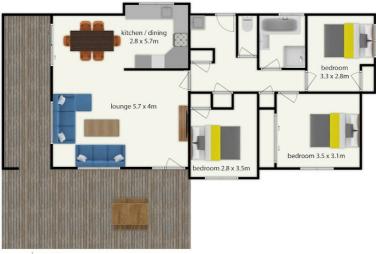

The home itself is a roomy three bedroom with open plan living – modern, well maintained, freshly recarpeted and move-in ready. But the highlight that will make you stop and stare here is the undeniably fabulous outdoor living. The dining flows out to an east facing deck with bar leaner. Breakfast in the sun anyone? And the lounge leads to extensive north facing, sun drenched timber decking plus a nicely shaded paved patio – all framed by gorgeous multi coloured mature landscaping. And. Oh. So. Private.

## 3 BED | 1 BATH | 2 CAR

PRICE:

Enquiries Over \$890,000

**OPEN FOR INSPECTION:** 

N/A

Maria Santayana 021454694 m.santayana@realty.co.nz www.atrealty.co.nz

NORTHTOWEST @realty

Measurements are approximate, this plan is for illustrative purposes only and is not an exact representation of the property