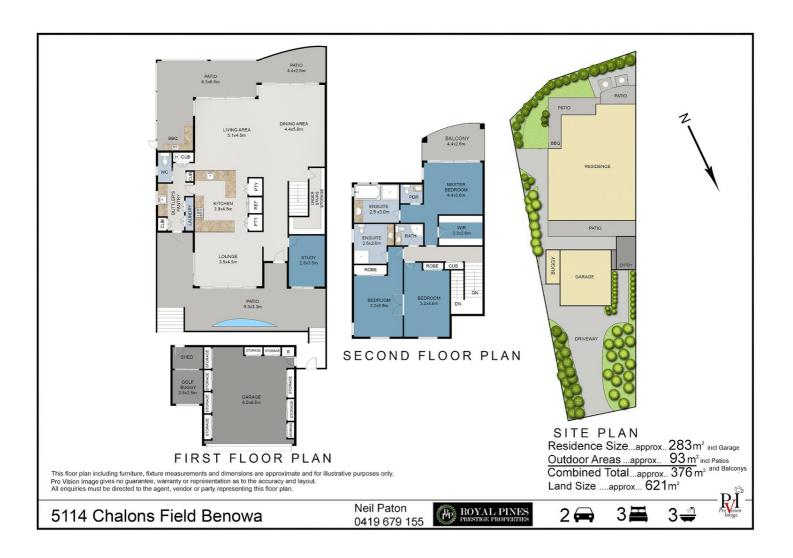

On the lower level open and spacious living and family areas all overlook the surrounding terrace/lawn and feature garden areas.

The lower level of this contemporary home is completed by a large home office/4th bedroom, walk though pantry area, spacious laundry powder room with separate toilet facilities.

A choice of front and rear patios for entertaining complete with teppanyaki grill, café style remote blinds, feature fans, speakers, heaters and fly screens are there to enjoy.

On the upper level the master is spacious with ensuite /spa and opens onto a large, covered balcony which enjoys magical golf course and hinterland vistas. The second and third bedrooms (which have been opened up together) are of generous size both with robes and access to the full bathroom with another separate toilet/shower.

Another unique aspect of the residence is it offers a large two car garage plus separate buggy space which is located at the entrance to the property but totally separate from the home itself