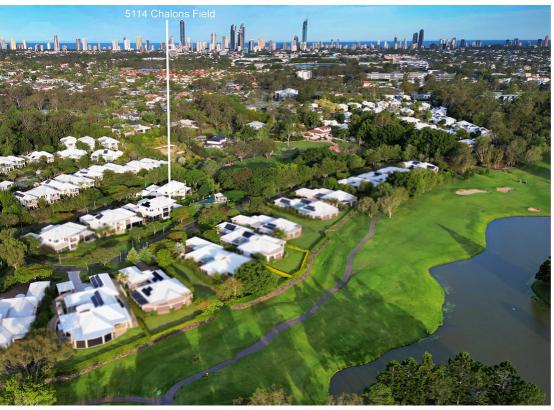

### 5114 ROYAL PINES RESORT BENOWA

# ONE OF THE RESORTS BEST GARDEN VILLA - EASTERN PRECINCT - SECURE AND VERY PRIVATE -

#### UNDER CONTRACT !!!

This one is not to be missed-compare you won't be disappointed.

Positioned within an exclusive quiet cul-de-sac amongst some of the Eastern precincts finest homes this two-level semi-detached residence is surrounded by immaculate mature gardens in the most delightful of settings.