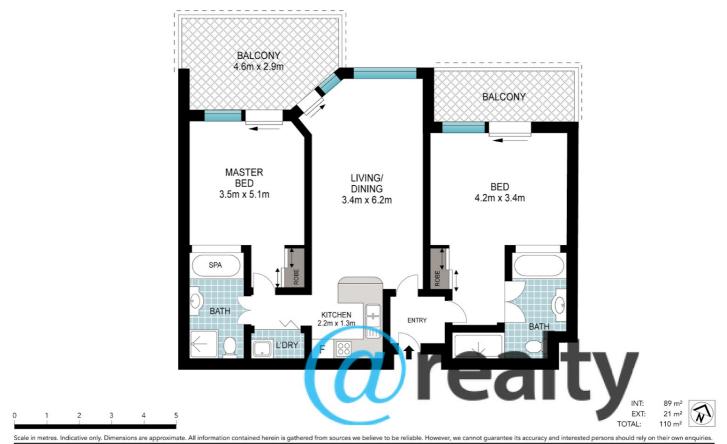

The 102sqm apartment is located in a relaxed location and is being offered for sale fully furnished.

Returns available on request.

Mark Humphries 0411989772 markh@atrealty.com.au

Apartment Features Include

- 1 bedroom fully self-contained apartment
- 1 hotel room with connected entry
- 2 car Secure Basement Parking
- · Open Plan Lounge, dining, kitchen and large balcony
- · Hotel room with private balcony
- · Air Conditioning
- · New Shutters on order

## 2 BED | 2 BATH | 2 CAR

PRICE: \$609,000

OPEN FOR INSPECTION: N/A

Mark Humphries 0411989772 markh@atrealty.com.au www.atrealty.com.au

7303/04\_9 Gunnamatta Drive, Kingscliff

Disclaimer: Please note this floor plan is for marketing purposes and is to be used as a guide only. All dimensions are estimates only and may not be exact measurements.