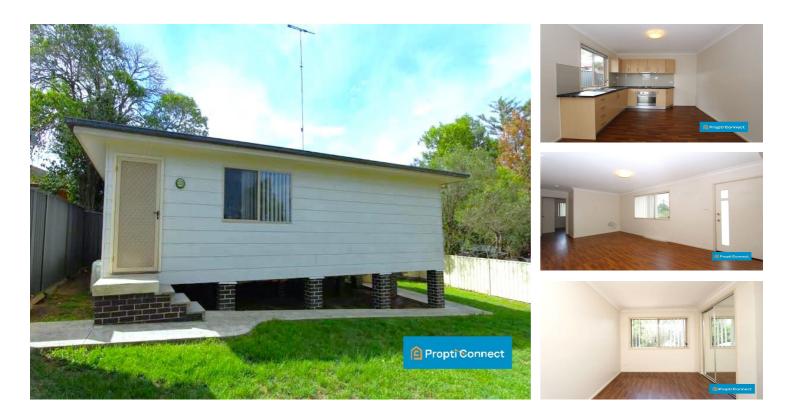

## 28A CARRINGTON CIRCUIT, **LEUMEAH**

### **GRANNY FLAT WITH DECENT BACKYARD**

Team of Propti Connect proud to bring this two-bedroom granny flat which features a well-proportioned floor plan and modern finishes.

### Features

- Two well-proportioned bedrooms.
- Spacious living area.
- Separate and private entrance.
- Modern bathroom/internal laundry.
- Modern kitchen with electric cooking.
- Off-street parking
- Huge backyard