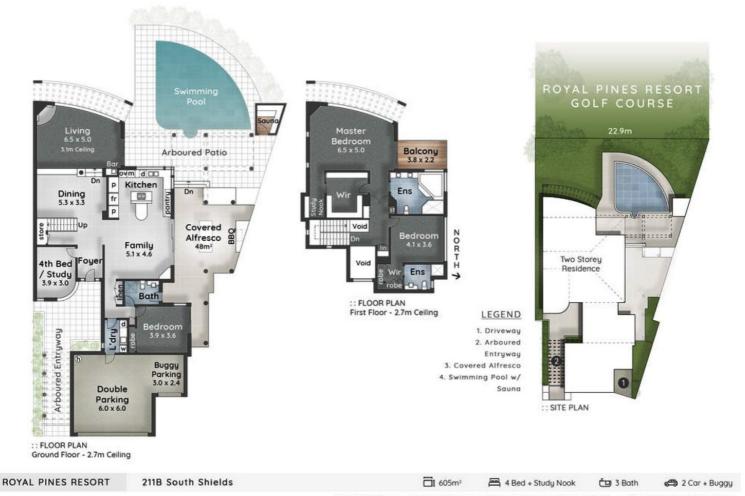

The combination of the home being on the golf course itself and amongst the wide-open landscaped grounds of the South Shields precinct creates a lovely warmth and tranquillity that is hard to find.

The home offers both formal and informal living spaces that have been cleverly designed for the casual, yet practical, "Gold Coast" lifestyle and the numerous living options the home boasts is impressive, with most all enjoying the superb golf course views on offer.

The huge master bedroom suite complete with large balcony is located on the upper level which enjoys superb golf vistas and boasts a generous size walk through robe and adjoining ensuite. The spacious second bedroom on this level is complete with ensuite and walk-in robe.

On the ground level the guest bedroom (with separate entry) and the 4th bedroom/office is located for ease of living and separation from the remainder of the home.

Externally the large covered alfresco areas which overlook the pool, outdoor sauna and manicured grounds as well as out beyond the fairways of the Royal Pines championship golf course.

## 3 BED | 3 BATH | 2 CAR

PRICE: \$1795,000

OPEN FOR INSPECTION: N/A

Neil Paton 0419679155 neilpaton@atrealty.com.au www.atrealty.com.au

Internal 331m² | Alfresco & Balcony 57m² | Covered Arbours 57m² | Total 490m² or 53 Squares