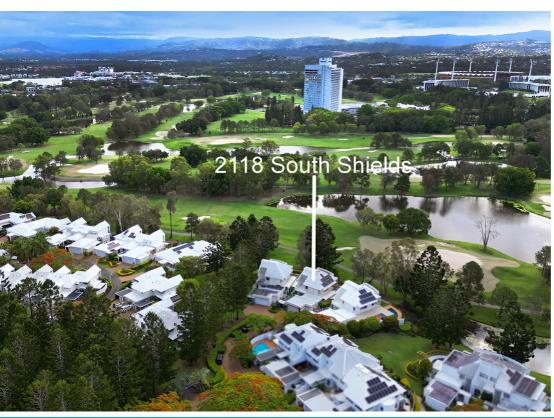

## 2118 ROYAL PINES RESORT BENOWA

## DIRECT GOLF COURSE RESIDENCE - EXTREMELY PRIVATE -RARE OPPORTUNITY!!

**UNDER CONTRACT** 

Be assured this property will now be sold.

Located within the Eastern precinct of the Royal Pines Resort this superbly positioned residence is found hidden at the end of a peaceful and quiet cul-de-sac.

The combination of the home being on the golf course itself and amongst the wide-open landscaped grounds of the South Shields precinct creates a lovely warmth and tranquillity that is hard to find.

The home offers both formal and informal living spaces that have been cleverly designed for the casual, yet practical, "Gold Coast" lifestyle and the numerous living options the home boasts is impressive, with most all enjoying the superb golf course views on offer.

This position, layout and size of this property is certainly unique within the established and most sought-after Eastern precinct of Royal Pines.

Whilst there is a pool directly on the property itself, being part of the South Shields precinct there is also a centrally located resort style pool/spa and BBQ area for the exclusive use of the small number of South Shields residents (35 in total).