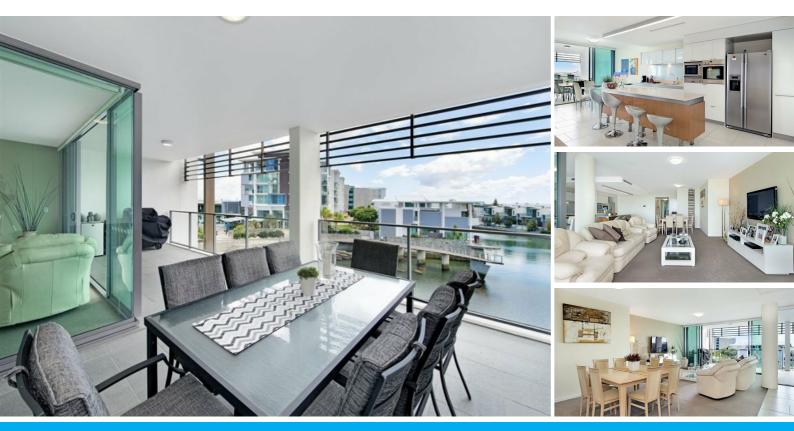

#### 5302/2 EPHRAIM ISLAND PARADISE POINT

### NORTH FACING ENTERTAINMENT BALCONY - PERFECT !

This spacious 2 bedroom apartment is on the 3rd level of Building 5 and is one of the largest floor plans of the 2 bedroom apartments.

There is great cross flow ventilation as this apartment enjoys north/ south aspect. and welcoming ambiance from the moment you enter this apartment.. Light, bright and wide open plan living room area is sure to appeal and provide you with a special relaxed style of living - and what is more, so close to all Ephraim Island Recreational facilities that Ephraim is renowned for.

#### 2 BED | 2 BATH | 2 CAR

PRICE: \$650,000

OPEN FOR INSPECTION: N/A

Susan Crook 0407285852 susancrook@atrealty.com.au www.atrealty.com.au