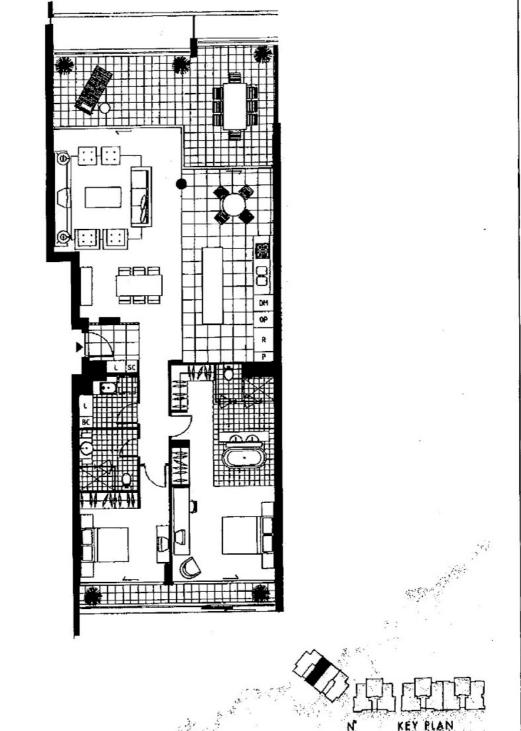

### INLET PRECINCT APARTMENTS

Style 16

### Meals 3.6 x 2.6 Bedroom 1 4.0 x 3.8 Bedroom 2 3.5 x 2.9

Disclaimer: Please note this floor plan is for marketing purposes and is to be used as a guide only. All dimensions are estimates only and may not be exact measurements.

0407285852 susancrook@atrealty.com.au www.atrealty.com.au

5.0 x 4.6

4.8 x 3.0

2 BEDROOM ROOM SIZE

Living

Dining