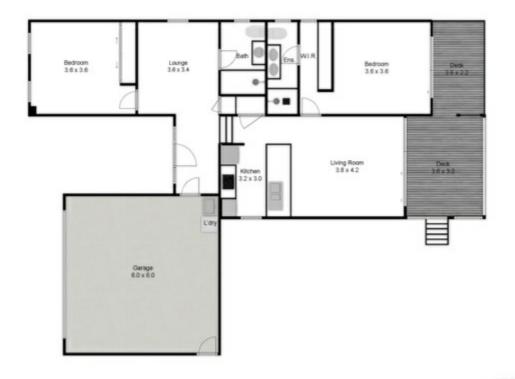

#### Some features include:

- -Two ensuited bedrooms with walk in robes
- -Two living areas
- -Well appointed kitchen with servery bench to the main living area
- -Front deck inviting the morning sunrise across the shimmering bay waters.
- -Private beach side deck off the master bedroom
- -Huge double garage with automatic roller door
- -Reverse cycle air conditioning, ceiling fans and fly screened throughout.
- -Reticulated town water, weekly garbage service
- -Evergreen septic system
- -Land area 701m2 with a bay waterline of 18.1m
- -Dwelling approx. 90m2
- -Offered for sale Furnished

## 2 BED | 2 BATH | 2 CAR

PRICE:

Offers over \$790,000

**OPEN FOR INSPECTION:** 

N/A

John Quinn 0413861066 john.quinn@atrealty.com.au www.atrealty.com.au

Total Approximate House Area 90 sqm. All measurements are approximate.

Disclaimer: Please note this floor plan is for marketing purposes and is to be used as a guide only. All dimensions are estimates only and may not be exact measurements.