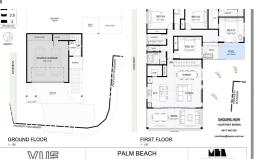

Lot 5, \$390k 501m2, great views

Lot 6, \$470k possible duplex site - 1017 sqm. an exceptional home site - see home design pic and floorplan

Lot 7, \$390k dual key planned 801m2 - Under Contract

Lot 8, \$420k large homesite 800m2 - Under Contract