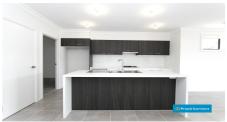

## Features:

- Four bedrooms with built-in and walk in-robes to main
- Modern kitchen with gas cooking, stainless-steel appliances & stone bench tops
- Kitchen with Pantry and plenty of cupboard storage
- Dishwasher
- Two bathrooms plus additional downstairs powder room
- Tile (Downstairs) and Carpet (Upstairs) flooring
- Decent sized living area
- Ducted Air Conditioning with split zone throughout
- Security Alarm system
- Balcony
- Internal laundry
- Double garage with remote and accessible via lane way
- Fully fenced and low maintenance yard