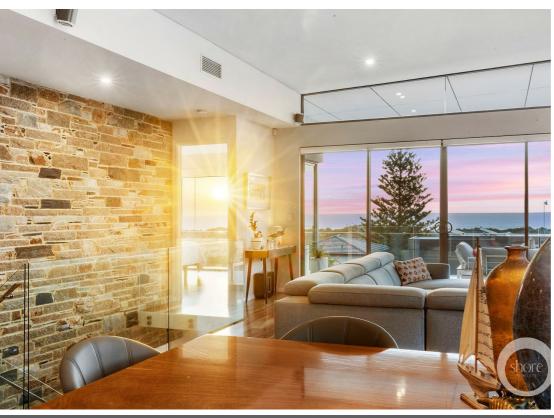

Beautiful external stone work is continued indoors to the feature stone fire place, all of which reference the iconic seawall along the City Beach Waterfront with its stacked Toodyay stone design. Imagine cranking up the fireplace to the backdrop of storms approaching over the ocean in the cooler months. Such atmosphere! Rich warm use of quality natural timbers and high quality kitchen and bathrooms in elegant, neutral coastal hues complete the design palette.

Considered design separation with kids/ guests on the ground floor and adults living and master suite up, create the most functional of floorplans.

Are you at, or heading to the stage of life when the kids are nearing adulthood you wish to indulge in more overseas travel or spend more time at the beach house?