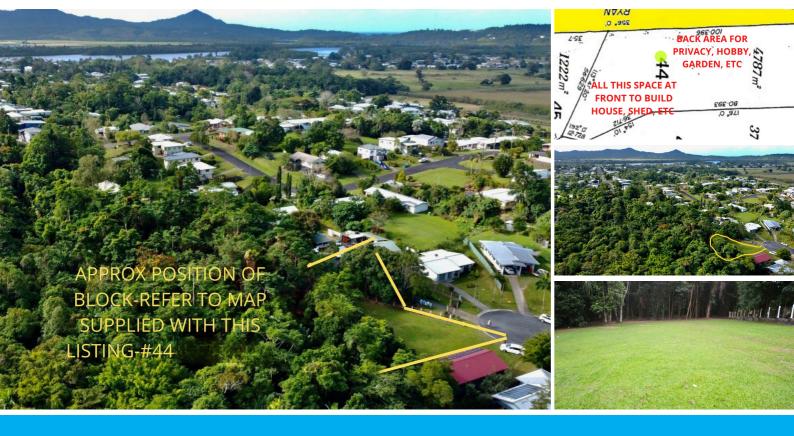

## 4787 SQM BLOCK- RARE FIND, CLOSE TO CBD IN CUL DE SAC, GREAT INVESTMENT- ONLY \$130,000

Cassowary Coast Realty @Realty are pleased to present this fabulous not to be repeated opportunity.

ACREAGE LIVING WITH CBD CONVENIENCE.

Nestled amidst beautifully established rainforest trees, this oasis offers shade, privacy, and a natural ambiance that sets the stage for an extraordinary living experience.

The motivated seller has presented an unparalleled opportunity, and this gem is a hot commodity! Act fast before it's gone, as opportunities like this are rare. With over 1 acre of usable land so close to the CBD, the potential is limitless.

This expansive 4787 sqm plot provides privacy, ideal for an owner-builder to park temporary accommodation while constructing their dream home. There's ample space to build a storage shed and, later, convert it into a granny flat once the main house is completed.

The gentle undulating block is perfectly suited for terraced landscaping, making it an exceptional canvas for designing your dream property. Whether you envision a pole home or a low-set block home, the interesting gentle slopes offer unique design possibilities.