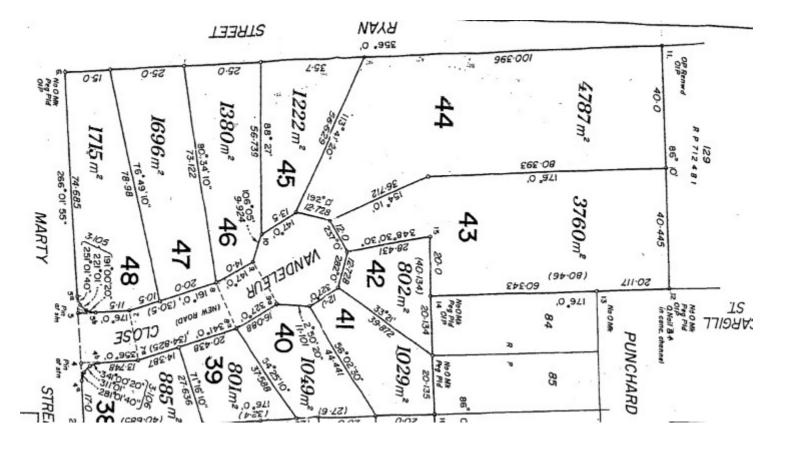

## 4787 SQM BLOCK- RARE FIND, CLOSE TO CBD IN CUL DE SAC, GREAT INVESTMENT- ONLY \$130,000

Cassowary Coast Realty @Realty are pleased to present this fabulous not to be repeated opportunity.

ACREAGE LIVING WITH CBD CONVENIENCE.

This expansive 4787 sqm plot provides privacy, ideal for an owner-builder to park temporary accommodation while constructing their dream home. There's ample space to build a storage shed and, later, convert it into a granny flat once the main house is completed.