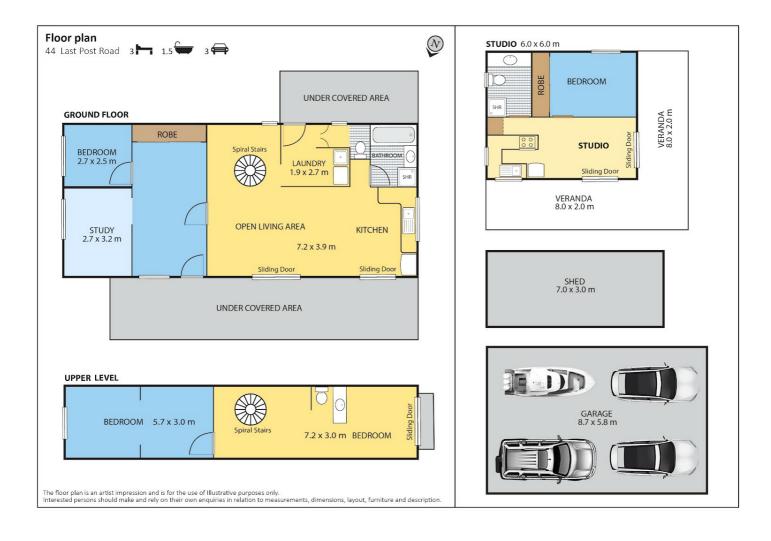

## 4.7 ACRES, 3 BEDROOM + RIVER FRONTAGE

Situated on 4.7 Acres of land with town water, just a couple of minutes to the Bruce Highway, this property offers acreage lifestyle, plus an easy commute. The A frame style home offers 3 bedrooms + study, and 2 living areas. Plus there is a separate semi-contained studio, ideal for an artist's retreat, or it would make excellent accommodation for a teenager or overnight guests. Car accommodation is catered for by an 8.7m x 5.8m shed, an additional 7m x 3m shed and 20,000L of rainwater storage. For your boat there is Deep Water Frontage to the Caboolture River giving access to Deception Bay.

- 4.7 Acres
- •3 bedrooms + study, and 2 living areas
- •8.7m x 5.8m shed
- •20,000L of rainwater storage
- Townwater
- •Deep Water Frontage to the Caboolture River
- •Close to shops, schools, hospital, TAFE, and train station.

## 3 BED | 2 BATH | 3 CAR

PRICE:

Offers Over \$799,000

**OPEN FOR INSPECTION:** 

N/A

Louis Visser 0433801533 louis@atrealty.com.au www.atrealty.com.au

Disclaimer: Please note this floor plan is for marketing purposes and is to be used as a guide only. All dimensions are estimates only and may not be exact measurements.