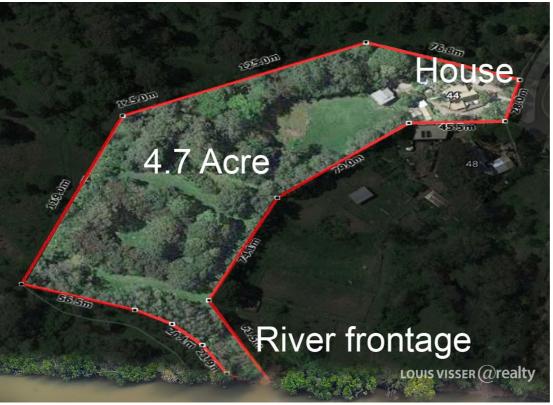

## 4.7 ACRES, 3 BEDROOM + RIVER FRONTAGE

Situated on 4.7 Acres of land with town water, just a couple of minutes to the Bruce Highway, this property offers acreage lifestyle, plus an easy commute. The A frame style home offers 3 bedrooms + study, and 2 living areas. Plus there is a separate semi-contained studio, ideal for an artist's retreat, or it would make excellent accommodation for a teenager or overnight guests. Car accommodation is catered for by an 8.7m x 5.8m shed, an additional 7m x 3m shed and 20,000L of rainwater storage. For your boat there is Deep Water Frontage to the Caboolture River giving access to Deception Bay.

- 4.7 Acres
- •3 bedrooms + study, and 2 living areas
- •8.7m x 5.8m shed
- •20,000L of rainwater storage
- Townwater
- •Deep Water Frontage to the Caboolture River
- •Close to shops, schools, hospital, TAFE, and train station.