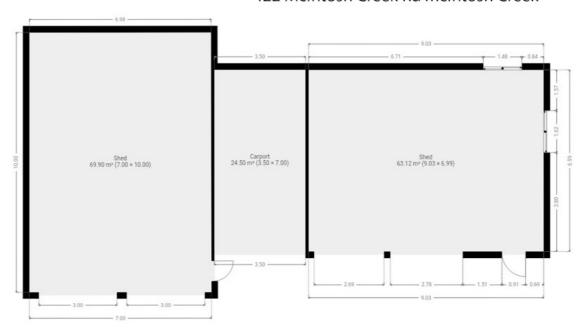

This executive property is situated on a generous 7,636 sqm of land, so you won't be short of space. With ample secure parking for your 6+ cars, which includes a 7x7m 2 bay garage, a separate double bay 3.1m roller / 7x10m deep shed and further shedding available for all your

### 422 McIntosh Creek Rd McIntosh Creek

Disclaimer: Please note this floor plan is for marketing purposes and is to be used as a guide only. All dimensions are estimates only and may not be exact measurements.