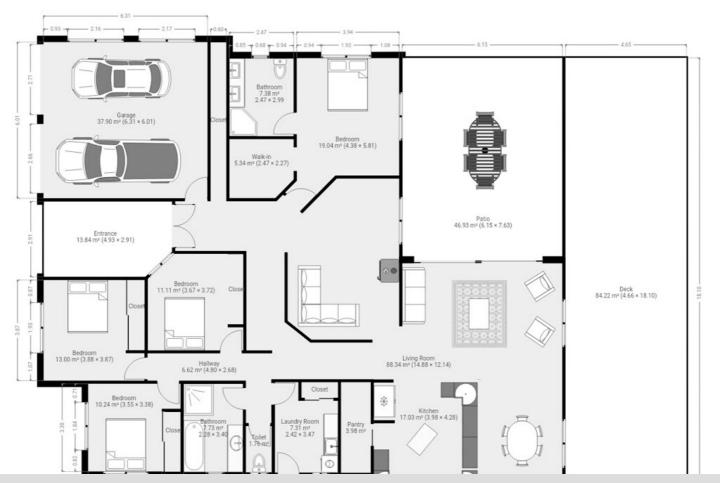

The internet/mobile coverage are excellent making working from home possible, but if you must leave, Noosa and Sunshine Coast are only a short drive away with easy access to the Bruce Highway.

Inside the home the kitchen is every chef's dream! Equipped to provide you everything you need for a home cooked meal or to entertain the masses, including a 900mm Gas stove/oven, island bench, dishwasher, walk-in pantry, and wide long bench tops with ample storage. There are four spacious bedrooms, all offering built-in wardrobes and high ceilings. The modern treatments, security screens and an open spacious floor plan makes this safe/quality home superior to most!

### 422 McIntosh Creek Rd McIntosh Creek

Disclaimer: Please note this floor plan is for marketing purposes and is to be used as a guide only. All dimensions are estimates only and may not be exact measurements.