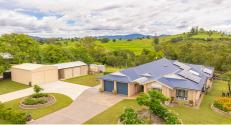

Built in 2008, this home is designed for family and entertainment. Overlooking the property, the huge covered deck and home embrace relaxation and easy management, with water irrigation from the large dam and 20k gallons of tank storage. The surrounding hills of Pie Creek make sunsets a constant pleasure and with high ceilings, it almost makes the air conditioning and ceiling fans unnecessary, whilst the fireplace and wall insulation keep the house warm in winter. The 8.5kW Solar setup will also keep those costs down.

This executive property is situated on a generous 7,636 sqm of land, so you won't be short of space. With ample secure parking for your 6+ cars, which includes a 7x7m 2 bay garage, a separate double bay 3.1m roller / 7x10m deep shed and further shedding available for all your

The property is dog fenced, complete with dam pump for irrigation and water setup across the property. 3 Phase Power is installed to the property. The property also sits on a quiet country road which makes access and security for any large vehicle a breeze. There is also a range of mature fruit trees planted on mostly flat land sloping gently at the back down to the dam.