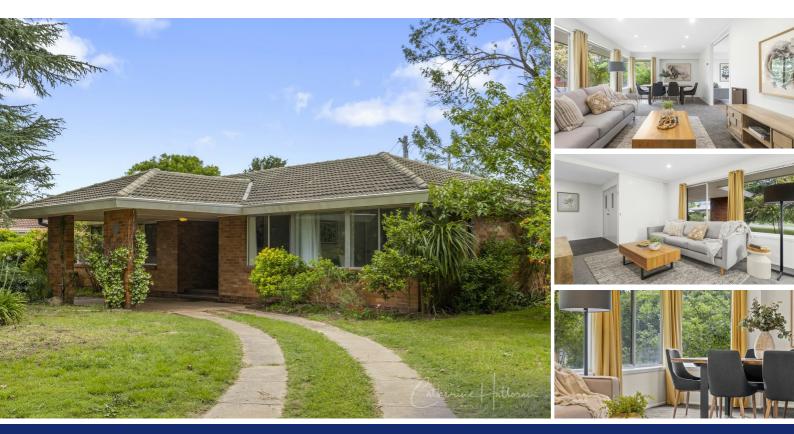

## 60'S CHARM WITH MODERN UPDATES

Nestled serenely on a quiet, tree-lined street, this original three bedroom home seamlessly blends retro charm with subtle modern improvements. Generous window frontage captures the natural light, infusing the home with a welcoming natural glow.

Once inside, the comfort of plush new carpet and hybrid timber flooring extends through the spacious formal living room, the ideal surroundings for enjoying family gatherings. Picture enjoying a morning coffee in the bright casual meals area, sitting alongside an updated kitchen which features refreshed cabinetry and generous countertop space.

The main bedroom features a built-in robe and ensuite bathroom - a sought after addition to a three bedroom home that is difficult to find in this area! Both the ensuite and family bathroom retain a largely original authentic charm, offering a canvas for the new owner's personal touch and future improvements.

A circular driveway guides you to the open carport, ensuring covered entry through stylish 60sera double doors, and providing ample off-street parking. Both front and back gardens are well established, providing an inviting sanctuary for an array of birdlife.

Positioned in a secluded enclave of Hackett, free from through traffic, this home offers a peaceful retreat from the urban hustle. Renowned for its lush green streets, strong community, and easy access to parkland and bush reserves, Hackett is a highly sought-after locale. A leisurely stroll to the nearby shops, where the local IGA awaits, and dining options like 3rd Space or Siam Twist beckon. Conveniently close to public transport and various schools, a brief drive easily transports you to the heart of the CBD.

Features Include:

- New Carpet + Hybrid Floors
- Freshly Painted w/ New Curtains
- Generous Formal Lounge
- Casual Meals Area Off Kitchen
- Updated Kitchen w/ Electric Cooking
- Main Bed w/ Built-In Robe & Ensuite
- Electric Heating to Main Living
- · Ceiling Fans to Main Bed & Meals Area