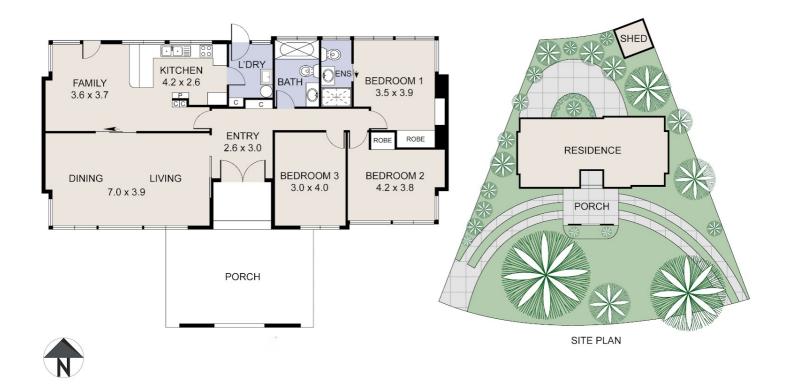

## 3 BED | 2 BATH | 1 CAR

PRICE: Best Offer Over \$1.09m

OPEN FOR INSPECTION: N/A

Catherine Halloran 0490045819 catherine@thepropertyagents.com.au www.thepropertyagents.com.au

Disclaimer: Please note this floor plan is for marketing purposes and is to be used as a guide only. All dimensions are estimates only and may not be exact measurements.