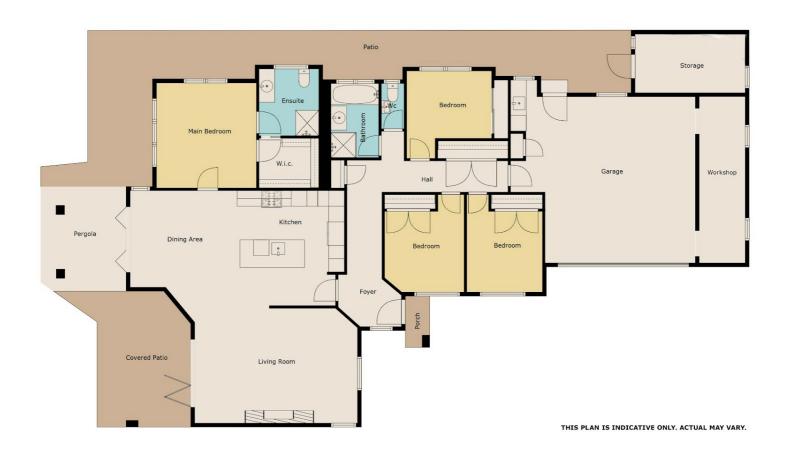

With four large bedrooms and two generous bathrooms, the home is well suited to a growing family. The double garage also has a large workshop area, perfect for the home hobbyist. Ample parking on site, including a spot for the camper, so don't miss out! These owners have purchased and are ready to go.

## 4 BED | 2 BATH | 2 CAR

PRICE:

Enquiries Over \$1,159,000

**OPEN FOR INSPECTION:** 

N/A

Nandi Freeman 0276832716 freewill@realty.co.nz freewillrealty.co.nz

Disclaimer: Please note this floor plan is for marketing purposes and is to be used as a guide only. All dimensions are estimates only and may not be exact measurements.