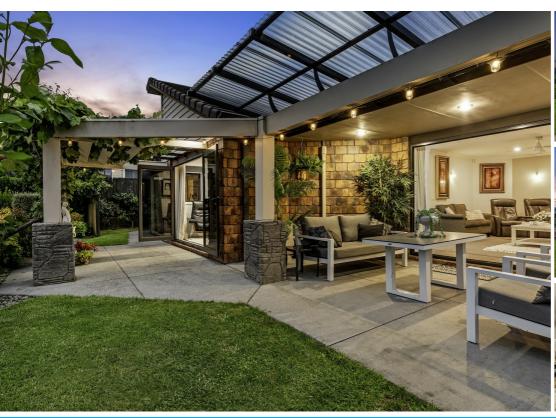

## ALFRESCO DINING IN STYLE

If you're looking for the perfect summer spot to relax and entertain, here it is. Imagine alfresco dining under the covered patio whilst you watch the gorgeous sunsets over the Kaimai Ranges. The sun-soaked elevated corner site gives you extra privacy and a lovely outlook.

The gardens are beautifully presented, including grapes that are almost ready to harvest from your own well-established vine. A soothing water feature on the patio provides a great spot to enjoy a cuppa, and if you have children, there is room for a trampoline and local parks and reserves are not far away.