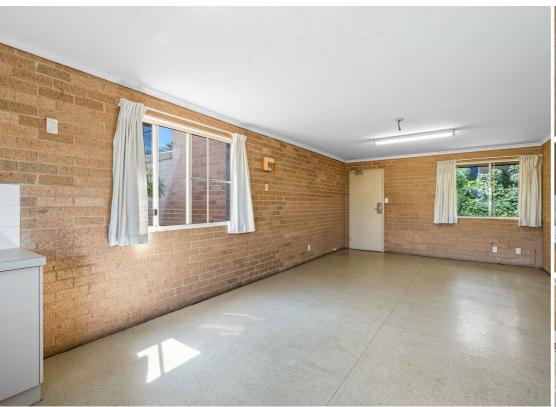

The units also include allocated car spaces, providing easy and convenient parking. The double storey design provides both ground floor access units and 1st story position which are complete with views. Each of the bedrooms has built-in wardrobes. There are 1 large combined bathroom including separate shower and toilet plus laundry, tub and space for washer, dryer and 1 separate toilet. An open plan living, kitchen and dining area in all units. All units have similar floor plans with minor variance. An example floor plan for Lots 6 and 9 on SP85141 (also known as Units 1 and 4) is provided for reference.

The units are currently vacant and ready for tenants / owners to move in. It offers an excellent opportunity to renovate or upgrade and capitalise on the good rental returns.

The location of the property provides easy access to all of the amenities and attractions that Lismore has to offer, plus walking distance to Lismore Square shopping centre with its shops, cafes, restaurants, and public transport is at the end of the cul de sac .