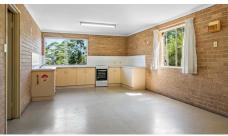

The units also include allocated car spaces, providing easy and convenient parking. The double storey design provides both ground floor access units and 1st story position which are complete with views. Each of the bedrooms has built-in wardrobes. There are 1 large combined bathroom including separate shower and toilet plus laundry, tub and space for washer, dryer and 1 separate toilet. An open plan living, kitchen and dining area in all units. All units have similar floor plans with minor variance. An example floor plan for Lots 6 and 9 on SP85141 (also known as Units 1 and 4) is provided for reference.