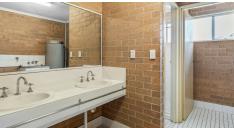

The units also include allocated car spaces, providing easy and convenient parking. The double storey design provides both ground floor access units and 1st story position which are complete with views. Each of the bedrooms has built-in wardrobes. There are 1 large combined bathroom including separate shower and toilet plus laundry, tub and space for washer, dryer and 1 separate toilet. An open plan living, kitchen and dining area in all units. All units have similar floor plans with minor variance. An example floor plan for Lots 6 and 9 on SP85141 (also known as Units 1 and 4) is provided for reference.