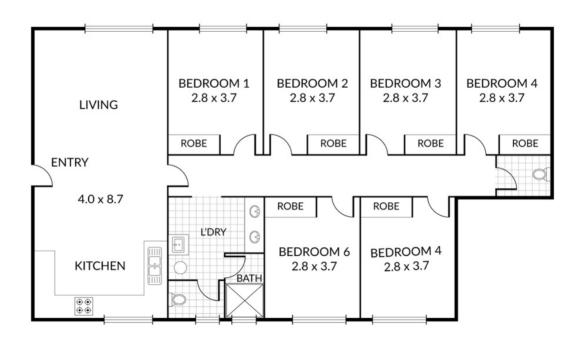

The units also include allocated car spaces, providing easy and convenient parking. The double storey design provides both ground floor access units and 1st story position which are complete with views. Each of the bedrooms has built-in wardrobes. There are 1 large combined bathroom including separate shower and toilet plus laundry, tub and space for washer, dryer and 1 separate toilet. An open plan living, kitchen and dining area in all units. All units have similar floor plans with minor variance. An example floor plan for Lots 6 and 9 on SP85141 (also known as Units 1 and 4) is provided for reference.

Disclaimer: Please note this floor plan is for marketing purposes and is to be used as a guide only. All dimensions are estimates only and may not be exact measurements.