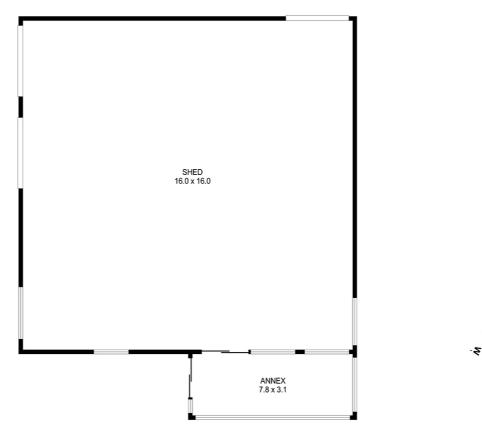

Rare opportunity to secure a blank canvas and build your dream home on an acreage close to the water. A large metal shed with three sliding doors is situated on the property.

It has contained within it three bedrooms, bathroom, kitchen, workshop, outdoor annex, and space for three vehicles. The shed has solar panels with battery backup and 2 x 5 thousand litre water tanks.

## 0 BED | 0 BATH | 0 CAR

PRICE: \$950,000

OPEN FOR INSPECTION: N/A

Debra Thomson 0450528440 debrathomson@atrealty.com.au www.atrealty.com.au

Disclaimer: Please note this floor plan is for marketing purposes and is to be used as a guide only. All dimensions are estimates only and may not be exact measurements.