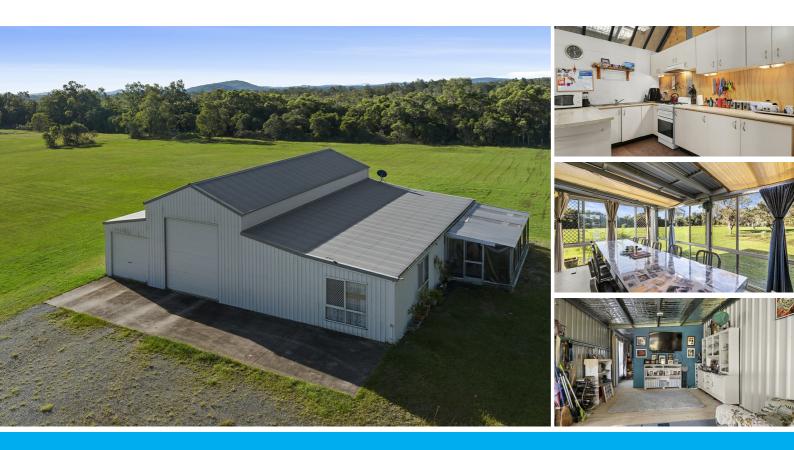

Rare opportunity to secure a blank canvas and build your dream home on an acreage close to the water. A large metal shed with three sliding doors is situated on the property.

It has contained within it three bedrooms, bathroom, kitchen, workshop, outdoor annex, and space for three vehicles. The shed has solar panels with battery backup and 2 x 5 thousand litre water tanks.

- Walking distance to swan bay waterfront
- Large metal shed with three bedrooms, kitchen, bathroom, workshop and
- accommodation for three vehicles
- Water Tanks (2 x 5 thousand Litres)
- Solar panels with battery backup