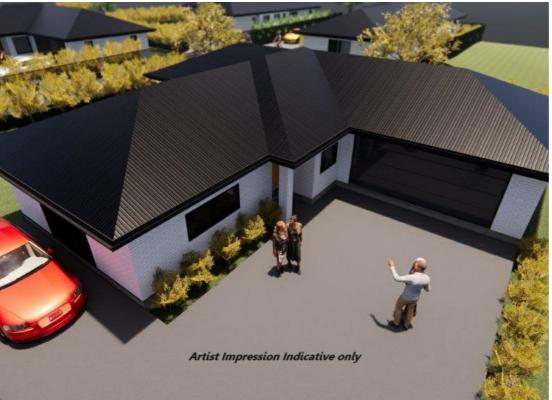

## "LUXURIOUS NEW 4 BED, 2 BATH HOME ON 577M2

Welcome to this beautiful home in a desirable location with plenty of room for the whole family to enjoy.

This four-bedroom two-bathroom home is perfect for a growing family looking for a larger, more spacious home. With a generous 173.7 square metres of interior living space, it offers plenty of room to stretch your legs. On top of that, the property sits on an large 577 square metres of land, making it the perfect size for those who want to enjoy a large outdoor area.

The property features a great outdoor entertainment area, perfect for hosting family and friends for outdoor barbeques and parties. In addition, a two-car remote garage which is EV wired and a fully fenced courtyard offer plenty of privacy.

This home represents an ideal opportunity to move into a larger new home, subject to final CCC the home is turnkey ready to start living the lifestyle you want right away. NB: The photos are sketch drawings and are indicative only.