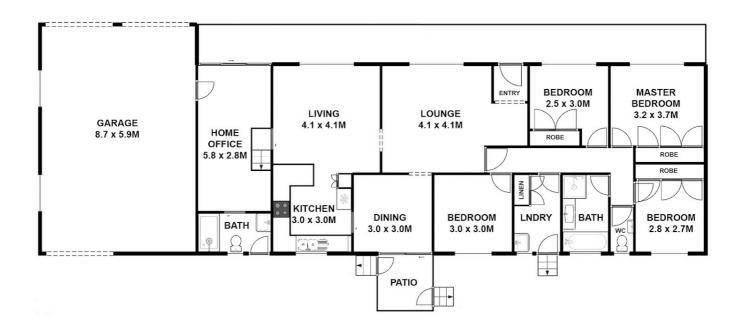

Features include 4 bedrooms with built in robes, 2 bathrooms, 3 living areas

Newly renovated kitchen with all new appliances

Verandah/deck/ BBQ , garden shed

Air Conditioning - Evap cooling and gas

Rainwater storage tank

Rates \$700 pquarter

In addition, a special feature of this property is the secure parking which encompasses a brilliant garaging area

with parking for up to 3 vehicles and an exeedingly high ceiling, suitable for a mezzanine level to be erected.

### 2 Morilla Rd, Hillvue

Disclaimer: Please note this floor plan is for marketing purposes and is to be used as a guide only. All dimensions are estimates only and may not be exact measurements.