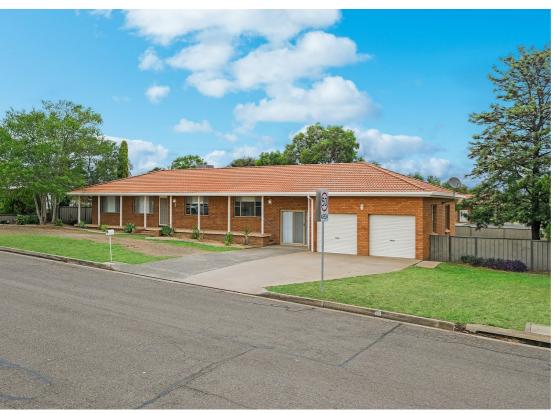

#### 2 MORILLA STREET, TAMWORTH HILLVUE

# PRICE ADJUSTMENT - NEWLY RENOVATED FAMILY HOME 2 MORILLA STREET, HILLVUE

This neat, clean and newly renovated home, in the popular Hillvue area, is situated on a huge 1172m2 block, fully fenced

and just ready to move in.

Features include 4 bedrooms with built in robes, 2 bathrooms, 3 living areas

Newly renovated kitchen with all new appliances

Verandah/deck/ BBQ , garden shed

Air Conditioning - Evap cooling and gas

Rainwater storage tank