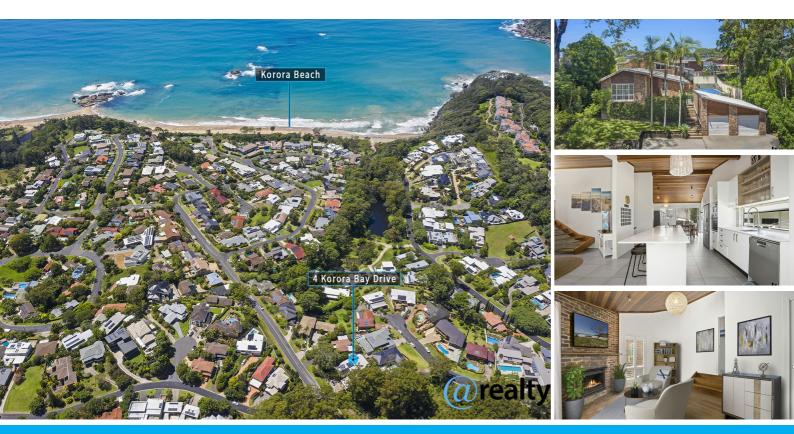

### 4 KORORA BAY DRIVE KORORA

### WALK TO THE BEACH - BEAUTIFUL FAMILY HOME

This beautiful 4 or 5 bedroom home will appeal to many buyers looking for a beach lifestyle. At the front entrance you will find a paved, private & secure courtyard that is perfect as a play area for kids or ideal spot for a portable spa or a firepit. Walk on in & you will find a spacious parents retreat featuring a gorgeous new ensuite with bath for those relaxing soaks after work. Plantation window shutters are also featured throughout this light filled home.

The 2nd living room with its own access, comes complete with a brick fireplace & has been converted to include an ensuite & small kitchenette. Perfect for those needing extra room for mum/dad, teenagers or possibly to Air BnB.

There are 2 more good sized bedrooms on this level both with built in robes and access to the fully renovated main bathroom.

Upstairs you are greeted with an abundance of light in the modern kitchen with dishwasher, that is open plan to dining, lounge room & expansive undercover deck. With glass balustrades surrounding the deck, it allows an uninterrupted view to kids playing in the inground swimming pool and also the beautiful nature reserve next to this home.

Upstairs to the guest retreat that features its own undercover deck, & small ocean views plus built in robes.

To complete this package there is solar power, a large double lock up garage with remote control, vegie gardens and it is situated close to primary school. Located within a short walk to pristine beaches, don't let this opportunity pass you by.

#### 4 BED | 3 BATH | 2 CAR

PRICE: \$1,100,000

OPEN FOR INSPECTION: N/A

Nicole Stark 0437500962 nicolestark@atrealty.com.au www.atrealty.com.au

Disclaimer: Please note this floor plan is for marketing purposes and is to be used as a guide only. All dimensions are estimates only and may not be exact measurements.