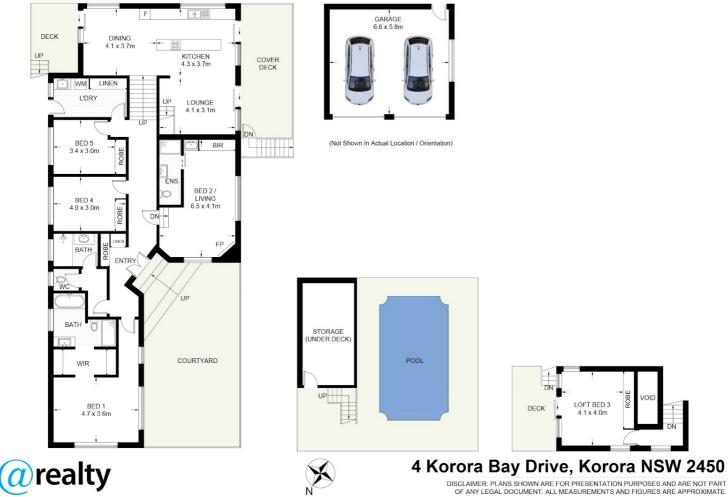

#### 4 BED | 3 BATH | 2 CAR

PRICE: \$1,100,000

OPEN FOR INSPECTION: N/A

Nicole Stark 0437500962 nicolestark@atrealty.com.au www.atrealty.com.au

Disclaimer: Please note this floor plan is for marketing purposes and is to be used as a guide only. All dimensions are estimates only and may not be exact measurements.

### Approximate Gross Internal Area = 260 sq m

Nicole Stark 0437500962 nicolestark@atrealty.com.au www.atrealty.com.au