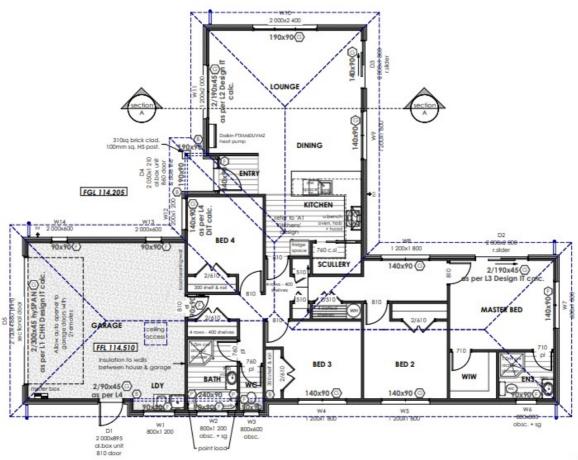

## BEST TIME TO BUY NEW IN WAIHI

Another desirable family home in a desirable location.

This spacious home is fit for all the family offering open plan living, double internal access garage wired for EV, four double bedrooms, main with ensuite and walk in wardrobe with storage galore down the hallways.

The stylish kitchen has all the mod cons including a family sized scullery and plumbing for the multi function refrigerator. A large living area for entertaining with easy indoor outdoor flow to the entertaining areas outside. Plenty of lawn and concrete for the kids to ride bikes or extra parking spaces.

## 4 BED | 2 BATH | 2 CAR

PRICE:

Price by Negotiation

**OPEN FOR INSPECTION:** 

N/A

Sharon Campbell 0272335492 sharoncampbell@realty.co.nz www.atrealty.co.nz

Total Floor Area 173.7 sq m o/frame

Disclaimer: Please note this floor plan is for marketing purposes and is to be used as a guide only. All dimensions are estimates only and may not be exact measurements.