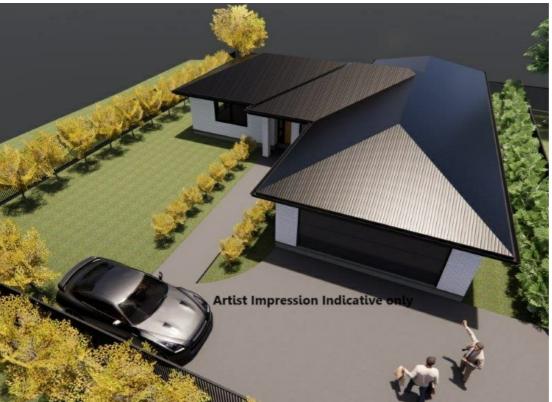

## BEST TIME TO BUY NEW IN WAIHI

Another desirable family home in a desirable location.

This spacious home is fit for all the family offering open plan living, double internal access garage wired for EV, four double bedrooms, main with ensuite and walk in wardrobe with storage galore down the hallways.

The stylish kitchen has all the mod cons including a family sized scullery and plumbing for the multi function refrigerator. A large living area for entertaining with easy indoor outdoor flow to the entertaining areas outside. Plenty of lawn and concrete for the kids to ride bikes or extra parking spaces.

This property is situated on a corner site so has views across the fields and hills and is close to services including local schools.

This home represents another ideal opportunity to move into a larger new home, subject to final CCC the home is turnkey ready to start living the lifestyle you want right away.