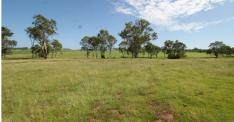

## QUALITY CATTLE/ CROPPING PROPERTY

Quality 160 acres situated in prime farming area and close to major facilities. Currently running cattle but could easily be cultivated.

- \* 160 acres fenced into 3 paddocks
- \* Gently sloping, contoured with small sheltered areas for cattle
- \* Good water from spring fed dam
- \* 2 unequipped bores
- \* Rhodes grass, blue grass and green panic
- \* Power connected
- \* Potential for small area of irrigation
- \* Bitumen road frontage on 2 sides
- \* Spectacular rural views