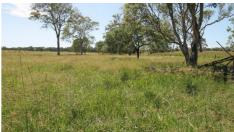

## QUALITY CATTLE/ CROPPING PROPERTY

Quality 160 acres situated in prime farming area and close to major facilities. Currently running cattle but could easily be cultivated.

- \* 160 acres fenced into 3 paddocks
- \* Gently sloping, contoured with small sheltered areas for cattle
- \* Good water from spring fed dam
- \* 2 unequipped bores
- \* Rhodes grass, blue grass and green panic
- \* Power connected
- \* Potential for small area of irrigation
- \* Bitumen road frontage on 2 sides
- \* Spectacular rural views