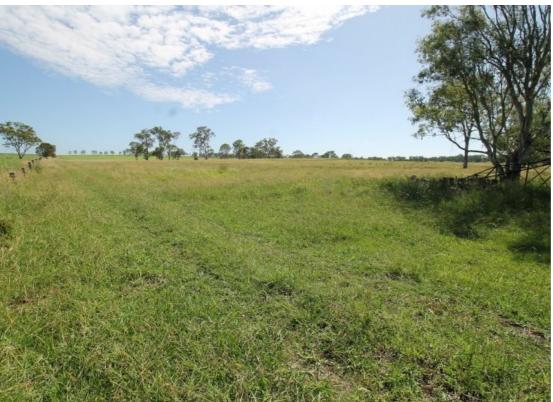

## QUALITY CATTLE/ CROPPING PROPERTY

Quality 160 acres situated in prime farming area and close to major facilities. Currently running cattle but could easily be cultivated.

- \* 160 acres fenced into 3 paddocks
- \* Gently sloping, contoured with small sheltered areas for cattle
- \* Good water from spring fed dam
- \* 2 unequipped bores
- \* Rhodes grass, blue grass and green panic
- \* Power connected
- \* Potential for small area of irrigation
- \* Bitumen road frontage on 2 sides
- \* Spectacular rural views