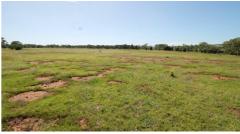

## QUALITY CATTLE/ CROPPING PROPERTY

Quality 160 acres situated in prime farming area and close to major facilities. Currently running cattle but could easily be cultivated.

- \* 160 acres fenced into 3 paddocks
- \* Gently sloping, contoured with small sheltered areas for cattle
- \* Good water from spring fed dam
- \* 2 unequipped bores
- \* Rhodes grass, blue grass and green panic
- \* Power connected
- \* Potential for small area of irrigation
- \* Bitumen road frontage on 2 sides
- \* Spectacular rural views