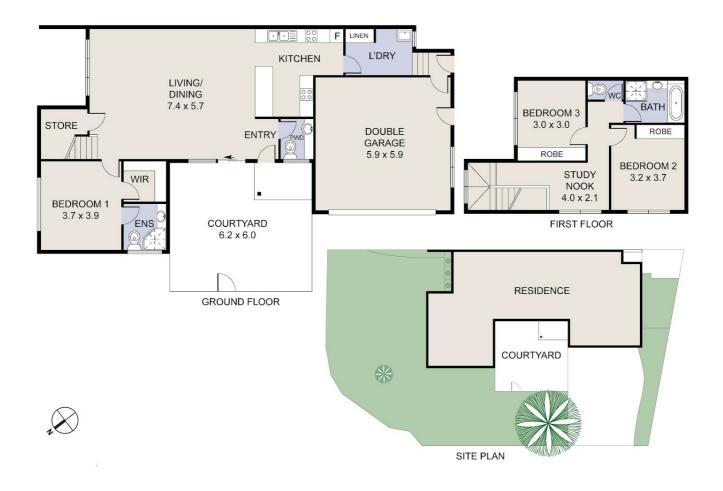

Key Features:

- Modern Duplex Home w/ 139sqm Internal Living Space
- 3 Bedrooms (Main on Ground Floor)
- Spacious Kitchen w/ Dishwasher & Soft-Close Drawers
- Bathroom, Ensuite + Powder Room
  Double Garage w/ Panel Lift Door & Internal Access

## 3 BED | 2 BATH | 2 CAR

PRICE: \$760,000 - \$840,000

OPEN FOR INSPECTION: N/A

Catherine Halloran 0490045819 catherine@thepropertyagents.com.au www.thepropertyagents.com.au

Disclaimer: Please note this floor plan is for marketing purposes and is to be used as a guide only. All dimensions are estimates only and may not be exact measurements.