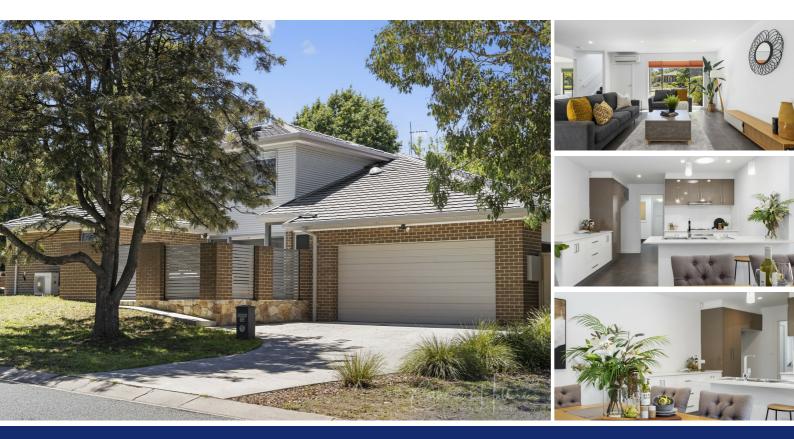

## MODERN, EASY-CARE DUPLEX HOME!

Discover the ideal solution for downsizing or your first family home without compromising on space and quality!

34 Hedland Circuit is a modern duplex home, offering a perfect blend of spacious living areas, contemporary bathrooms, and quality fittings, all complemented by a manageable garden.

As you enter, bask in the inviting northern aspect that fills the home with natural light. The ground floor features a generously sized powder room for guests, extra storage under the stairs, and a convenient front courtyard.

The main bedroom is sensibly positioned on the ground floor and comes with walk-in robe and an ensuite bathroom, making ideal for downsizers.

The kitchen is a focal point, finished with stone benchtops, soft-closing cutlery and pot drawers, dishwasher & electric cooking. Buyers will appreciate the luxury of multiple split system ACs throughout the home, ensuring year-round comfort. Solar skylights illuminate the upstairs bathroom and toilet, and a thoughtfully designed study nook awaits on the first-floor landing.

This home is not only stylish but also energy-efficient, featuring a 325-liter solar hot water system that translates to cost savings. The double garage is equipped with an automatic panel lift door in addition to providing internal access, while a water tank connected to the house ensures sustainable living.