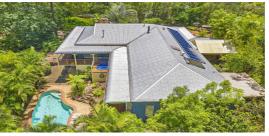

Some of the many features include -

- . 5,405m2 of lush land, including a gently sloping paddock at the front of the block
- . Electronic gated entry
- . An impressive, character filled home, spread over approx. 509m2 (55 sq), in a private and elevated position
- . An impressive, bright kitchen, with 900mm oven and gas cooktop
- . Federation charm and charisma, with polished wooden floors, expansive veranda space and ornate features
- . Beautifully established gardens, with abundant bird and wildlife
- . Sparkling swimming pool, positioned privately and surrounded by lush tropical gardens heated