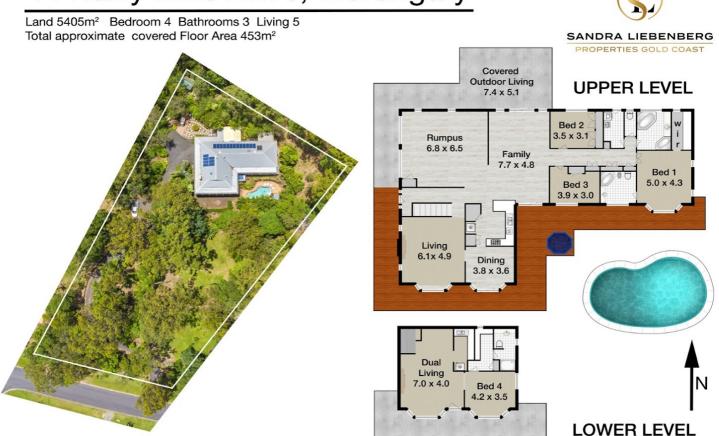

## 44 Harry Mills Drive, Worongary

Whilst every attempt has been made to ensure the accuracy of the floor plan. Measurements of doors, windows rooms and any other items are approximate and no responsibility is taken for any error, omission or misstatement. This plan is for illustrative purposes only and should be used as such by any prospective purchaser.