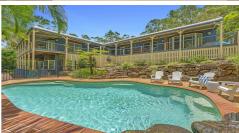

Some of the many features include -

- . 5,405m2 of lush land, including a gently sloping paddock at the front of the block
- . Electronic gated entry
- . An impressive, character filled home, spread over approx. 509m2 (55 sq), in a private and elevated position
- . An impressive, bright kitchen, with 900mm oven and gas cooktop
- . Federation charm and charisma, with polished wooden floors, expansive veranda space and ornate features
- . Beautifully established gardens, with abundant bird and wildlife
- . Sparkling swimming pool, positioned privately and surrounded by lush tropical gardens heated