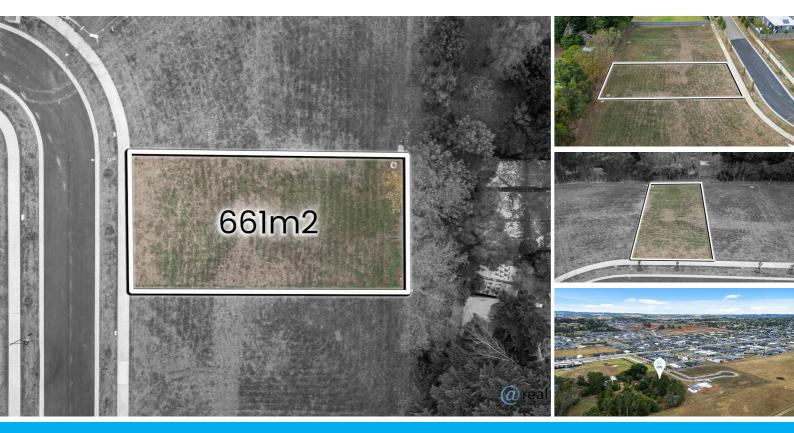

## TITLED AND READY TO BUILD ON....QUIET COURT LOCATION.

Build your dream home in this perfect location...

Located in the prestigious and trendy Chesterfield Park Estate; one of Warragul's most exclusive and sought-after communities, this 661m2 allotment offers an ideal chance for those wishing to build their dream home or highly profitable investment property, on a well sized and flat lot. Positioned in a superb location featuring magnificent streetscapes, well-kept recreational spaces, and endless walking tracks, you can live a low maintenance lifestyle, without giving up fresh air and green spaces.

## 0 BED | 0 BATH | 0 CAR

PRICE: \$330,000

OPEN FOR INSPECTION: N/A

Melissa Ahearn 0409183763 mahearn@atrealty.com.au atrealtypropertysalesgippsland.com.au