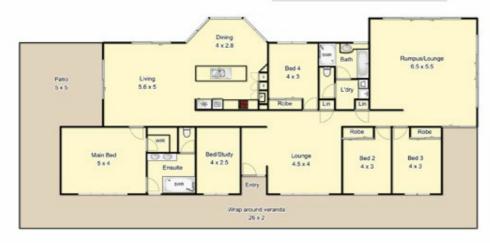

## 403 Ford Rd, Priestdale

Internal area: 227m²
Patio area: 106m²
Garage area: 90m²
Total area: 423m²

Whilst every attempt has been made to ensure the accuracy of the floor plan contained here, measurements of doors, windows, rooms and any other items are approximate and no responsibility is taken for any error, omission, or mis-statement. This plan is for illustrative purposes only and should be used as such by any prospective buyer. Created by www.highshots.com.

Disclaimer: Please note this floor plan is for marketing purposes and is to be used as a guide only. All dimensions are estimates only and may not be exact measurements.