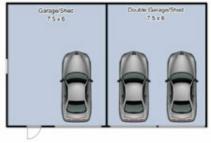

## 403 Ford Rd, Priestdale

Internal area: 227m²
Patio area: 106m²
Garage area: 90m²
Total area: 423m²

Whilst every attempt has been made to ensure the accuracy of the floor plan contained here, measurements of doors, windows, rooms and any other items are approximate and no responsibility is taken for any error, omission, or mis-statement. This plan is for illustrative purposes only and should be used as such by any prospective buyer. Created by www.highshots.com.

Disclaimer: Please note this floor plan is for marketing purposes and is to be used as a guide only. All dimensions are estimates only and may not be exact measurements.