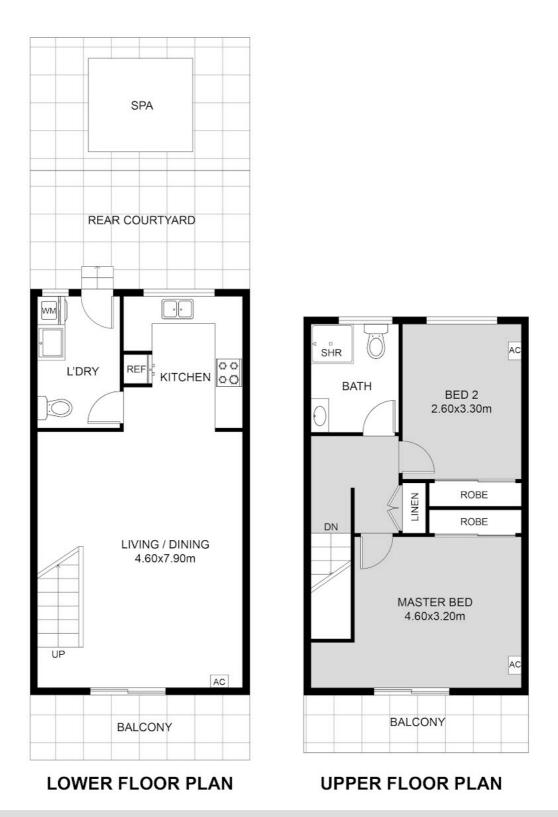

#### 2 BED | 1 BATH | 1 CAR

PRICE: \$399,000

OPEN FOR INSPECTION: N/A

Nicole Wheeler 0417508800 nicolewheeler@atrealty.com.au www.atrealty.com.au

Disclaimer: Please note this floor plan is for marketing purposes and is to be used as a guide only. All dimensions are estimates only and may not be exact measurements.

This floor plan including furniture, fixture measurements and dimensions are approximate and for illustrative purposes only. Nicole Wheeler

0412508404 Casuarina Drive Nightcliff NT 0810 nicolewheeler@atrealty.com.au www.atrealty.com.au