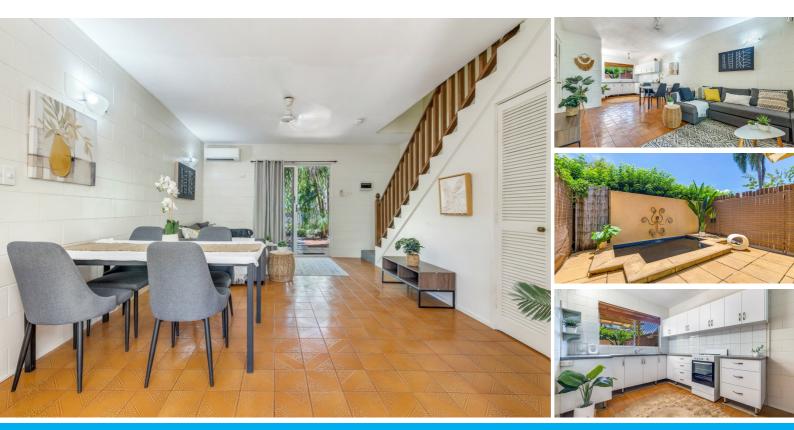

### RARE FORESHORE TOWNHOUSE WITH PLUNGE POOL

Located towards the rear of the complex this fantastic town house in small complex, with outdoor entertaining area and plunge pool, right on the Nightcliff foreshore.

Features include :

- Ground Floor Living Space
- Open lounge and kitchen area
- Internal laundry with 2nd toilet
- Storage cupboard with shelves under stairsLow maintenance private courtyard with plunge pool
- 1 x off-street parking space (unallocated)
- Upstairs
- 2 bedrooms with built in wardrobes.
- Tiled balcony off larger bedroom
- Main bathroom with large shower recess
- Linen press in passage
- Fully air-conditioned
- Tiled downstairs and funky painted concrete to stairs, bedrooms and passage
- NBN available

Enjoy all that Nightcliff foreshore has to offer against a beautiful sunset backdrop, walking, running and bike tracks, evening pop up restaurants, and so much more. Lots of popular restaurants, cafes, local shops, and post office, Nightcliff Shopping Centre is close by. And of course, Nightcliff Sunday Markets on your doorstep. There are 3 primary schools and 1 middle school in Nightcliff and Rapid Creek. 10 minutes to Darwin International Airport, Royal Darwin Hospital, Charles Darwin University, and 15 minutes to the CBD; this unit is in an excellent central position.