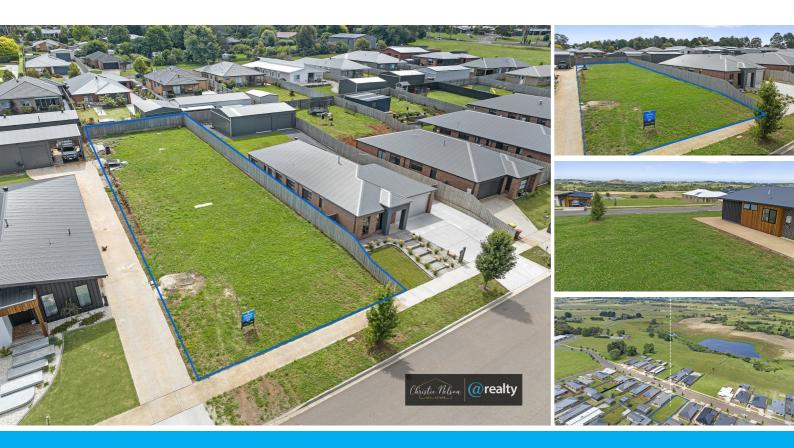

## 34 RAYSON DRIVE LEONGATHA

## IDEAL FOR GROWING FAMILIES.

Start your new home venture in the desirable Mitchell's Rise Estate with this 814m2 block. Situated amongst quality homes and only a short walking distance from all school precincts, this is a great place to land your feet. With an aspect facing the rural countryside and towards the hills of Nerrena, you can enjoy both the benefits of town and country living at once. Fully fenced and serviced.