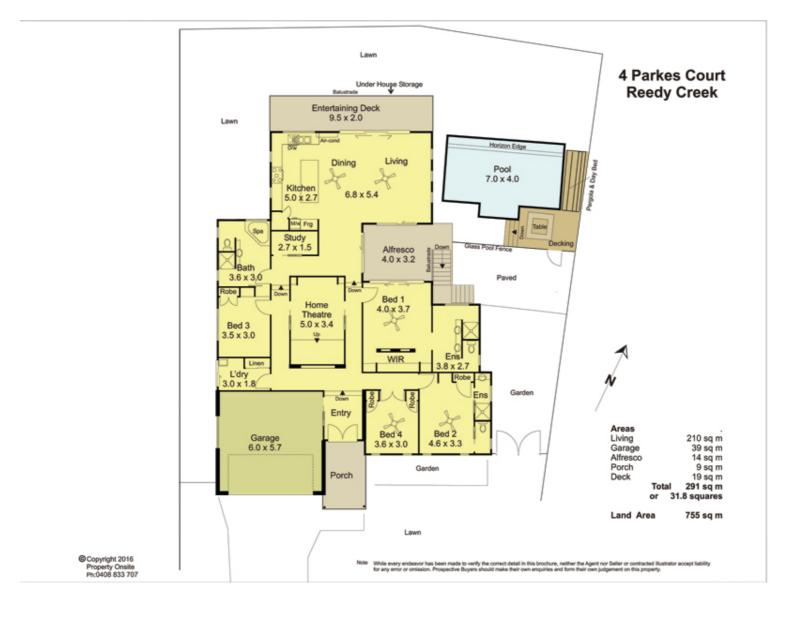

## 4 PARKES COURT REEDY CREEK

## PEACEFUL CHARACTERISTIC HOME FEATURING BEAUTIFUL NATURAL VIEWS!

\*\* Please VIEW REAL PROPERTY MOVIE\*\*

The residence offers an appealing holiday lifestyle in your own backyard with the Stunning Design award winning swimming pool and entertaining surrounds, featuring horizon pool with bush outlook. A contemporary home, offering high ceilings, 4 bedrooms plus study nook, naturally located in a quiet desirable cul-de-sac street in "The Observatory". Enjoy extended private views to the trees, without the maintenance.

- Inside the home is elegant and inviting with a clever floor plan to maximise the space, creating flow through living with convenient separation.
- The open plan Lounge and dining areas flow onto large full length entertaining deck overlooking natural bush reserve.
- Bright spacious kitchen featuring gas cooking and stainless appliances.
- Comfortable family living is a breeze with this masterfully designed home, as bedrooms are carefully separated throughout.
- The Master bedroom with ensuite and walk in robe opens onto an alfresco area in the heart of the home.
- Two other bedrooms have separate en-suites with large spa bath included in main bathroom.
- Complete with a Sound Proofed Media Room for your home cinema evenings, which currently conveniently doubles as a kids playroom.
- Luxurious outdoor entertaining area set around the in ground swimming pool, complemented with integrated poolside timber dining setting plus relaxing day bed, glass fencing, framed with stylish slate tiling and warm timber decking.
- $\bullet$  Set on a Large 755m2 land with grassy front and back lawns and plenty of room for play.
- Double lock up garage with internal access.

## 4 BED | 3 BATH | 2 CAR

PRICE: UNDER CONTRACT

OPEN FOR INSPECTION: N/A

John Breslin 0404304010 johnbreslin@atrealty.com.au www.atrealty.com.au

Disclaimer: Please note this floor plan is for marketing purposes and is to be used as a guide only. All dimensions are estimates only and may not be exact measurements.