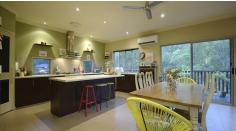

- Inside the home is elegant and inviting with a clever floor plan to maximise the space, creating flow through living with convenient separation.
- The open plan Lounge and dining areas flow onto large full length entertaining deck overlooking natural bush reserve.
- Bright spacious kitchen featuring gas cooking and stainless appliances.
- Comfortable family living is a breeze with this masterfully designed home, as bedrooms are carefully separated throughout.
- The Master bedroom with ensuite and walk in robe opens onto an alfresco area in the heart of the home.
- Two other bedrooms have separate en-suites with large spa bath included in main bathroom.
- Complete with a Sound Proofed Media Room for your home cinema evenings, which currently conveniently doubles as a kids playroom.
- Luxurious outdoor entertaining area set around the in ground swimming pool, complemented with integrated poolside timber dining setting plus relaxing day bed, glass fencing, framed with stylish slate tiling and warm timber decking.
- $\bullet$  Set on a Large 755m2 land with grassy front and back lawns and plenty of room for play.
- Double lock up garage with internal access.