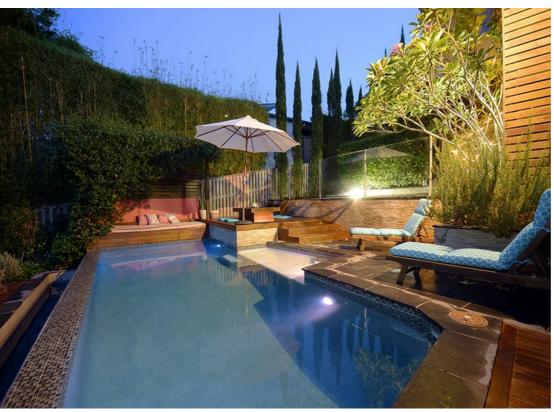

## PEACEFUL CHARACTERISTIC HOME FEATURING BEAUTIFUL NATURAL VIEWS!

\*\* Please VIEW REAL PROPERTY MOVIE\*\*

The residence offers an appealing holiday lifestyle in your own backyard with the Stunning Design award winning swimming pool and entertaining surrounds, featuring horizon pool with bush outlook. A contemporary home, offering high ceilings, 4 bedrooms plus study nook, naturally located in a quiet desirable cul-de-sac street in "The Observatory". Enjoy extended private views to the trees, without the maintenance.

- Inside the home is elegant and inviting with a clever floor plan to maximise the space, creating flow through living with convenient separation.
- The open plan Lounge and dining areas flow onto large full length entertaining deck overlooking natural bush reserve.
- Bright spacious kitchen featuring gas cooking and stainless appliances.
- Comfortable family living is a breeze with this masterfully designed home, as bedrooms are carefully separated throughout.
- The Master bedroom with ensuite and walk in robe opens onto an alfresco area in the heart of the home.
- Two other bedrooms have separate en-suites with large spa bath included in main bathroom.
- Complete with a Sound Proofed Media Room for your home cinema evenings, which currently conveniently doubles as a kids playroom.
- Luxurious outdoor entertaining area set around the in ground swimming pool, complemented with integrated poolside timber dining setting plus relaxing day bed, glass fencing, framed with stylish slate tiling and warm timber decking.
- $\bullet$  Set on a Large 755m2 land with grassy front and back lawns and plenty of room for play.
- Double lock up garage with internal access.