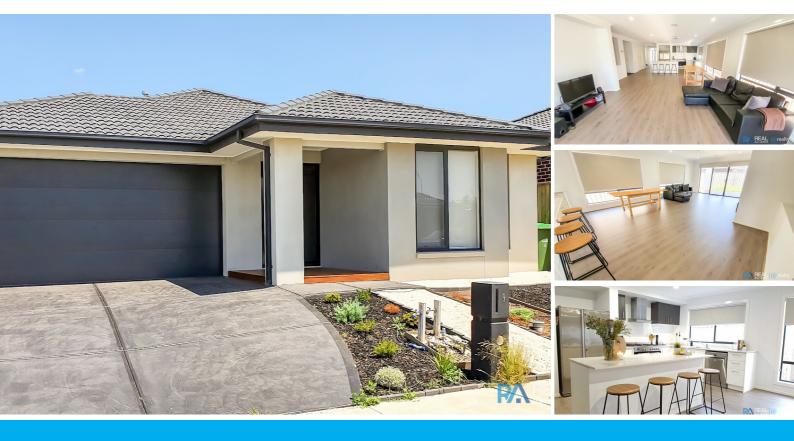

## FOR LEASE | OFFICER | 4 BED + 2 BATH | 2 LIVING | 2 CAR | CLOSE TO STATION, FREEWAY, SCHOOLS & SHOPPING CENTER ETC

This stunning Metricon-built home in Officer's Cherrington Estate provides easy access to the M1 Freeway, a short drive to Beaconsfield, and is close to excellent schools. A standout feature? You can leave your car behind and walk to the Officer station for a hassle-free commute.

Inside, discover a spacious master bedroom with a walk-in robe and ensuite, three bedrooms with double built-in robes, and a main bathroom with a separate toilet. The home offers two distinct living areas and a well-designed open-plan living and dining space.

The impressive kitchen includes an island bench, walk-in pantry, and ample storage, with high-quality stainless steel appliances like a 900mm 5-burner gas stove, electric oven, and dishwasher. Additional comforts include timber-look laminate flooring, gas ducted heating, and evaporative cooling.

This thoughtfully designed residence also features a two-car remote garage with internal access and a generously sized, fully enclosed backyard for outdoor enjoyment. Experience elevated modern living where every detail enhances your lifestyle.