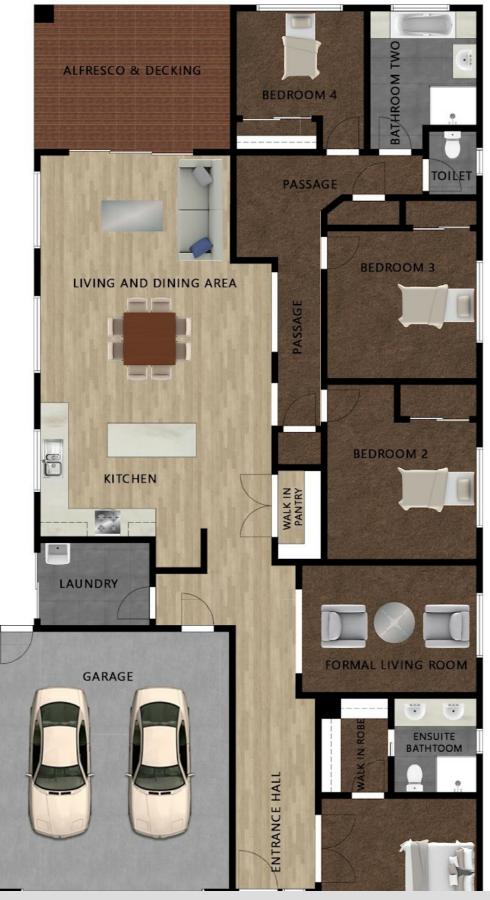

## 4 BED | 2 BATH | 2 CAR

PRICE: \$650

OPEN FOR INSPECTION: N/A

Nandana Peiris 0452611234 nandana@atrealty.com.au Real Alliance

Disclaimer: Please note this floor plan is for marketing purposes and is to be used as a guide only. All dimensions are estimates only and may not be exact measurements.