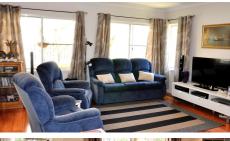

Second bedroom is carpeted, the third bedroom has hardwood floors which could be used as an office and both bedrooms have Built-In-Wardrobes.

The lounge has a 7.5kw split-system air- conditioning that will keep you cool throughout this hot Queensland summer!