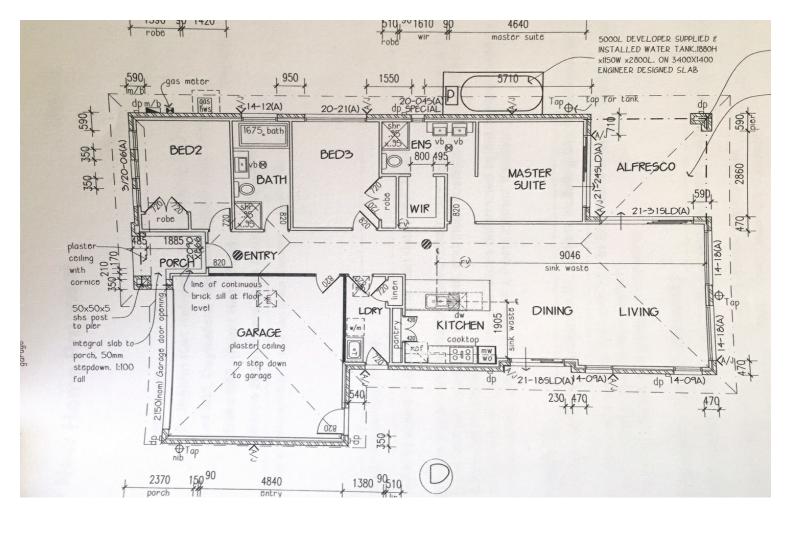

## COZY, BEAUTIFUL & PRACTICAL

This cozy beautiful 3 bedroom and 2 bathroom house, overlooking the park, is located on the Jacobs Ridge Estate in Ormeau.

The main bedroom has an Ensuit with double basins, walk in wardrobe and direct access to its own outdoor decked area.

Second bedroom is carpeted, the third bedroom has hardwood floors which could be used as an office and both bedrooms have Built-In-Wardrobes.

The lounge has a 7.5kw split-system air- conditioning that will keep you cool throughout this hot Queensland summer!

Clean open plan modern kitchen with plenty of cupboards space, gas cook top, dishwasher and breakfast buffet with display shelves.

House has 5000ltr Rainwater Tank plus a spare and 1.7kwh Solar Power System + a garden shed.

## 3 BED | 2 BATH | 0 CAR

PRICE:

\$418,000

**OPEN FOR INSPECTION:** 

N/A

Holly Woods hollywoods@atrealty.com.au www.atrealty.com.au

Disclaimer: Please note this floor plan is for marketing purposes and is to be used as a guide only. All dimensions are estimates only and may not be exact measurements.