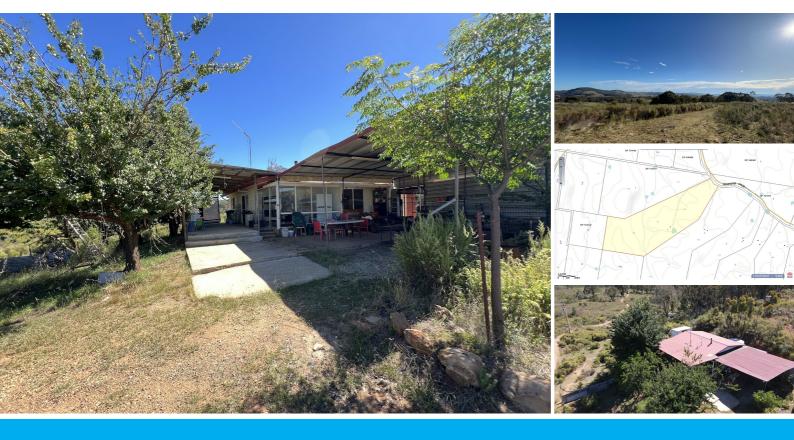

## 140 ACRES, 3 BR COTTAGE, DWELLING ENTITLEMENT, DAM, VIEWS, ROAD FRONTAGE, POWER, IDEAL LIFESTYLE OR WEEKEND RETREAT.

A really nice 140 acre property, 2 bedroom cottage, with kitchen and bathroom, connected to power, water tanks etc, everything you need to live away from home during the weekends and holidays.

The land is really good, slightly undulating landscape fully fenced with a mix of mostly cleared and some bushland, it features some really good distant mountain and valley views and is separated into 5 paddocks, with dams etc.

This is the ideal property to use for the perfect relaxing weekender lifestyle away from the bright city lights and noise.

Come relax and unwind on your own private property, ride bikes, quads, horses or keep some sheep etc. and get away from it all with your family and friends.