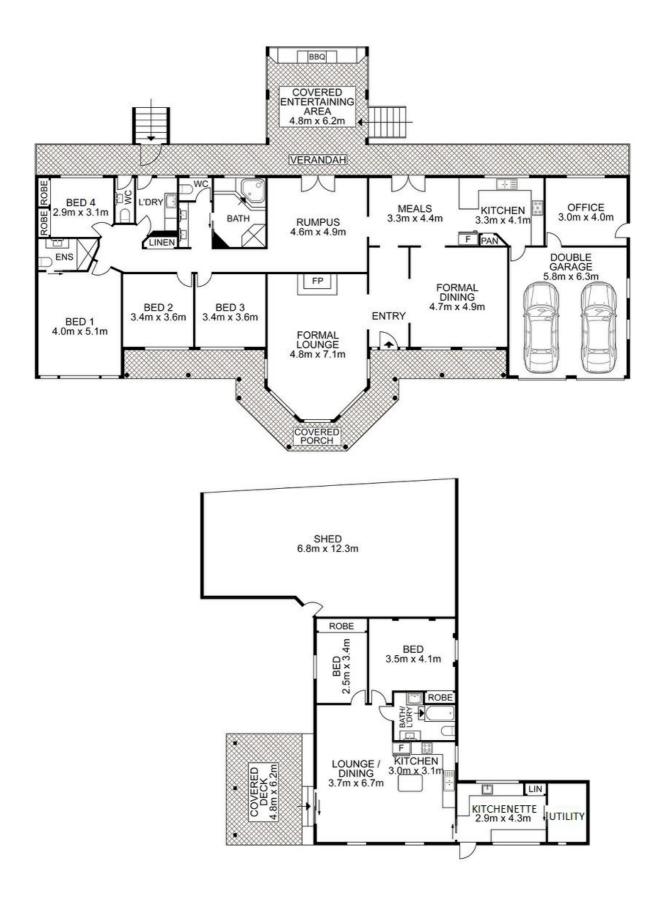

# RARE OPPORTUNITY TO OWN 2.5 ACRES IN MINTO

We are proud to present this rare opportunity to secure yourself 2.5 acres in the enviable location at Minto Heights. Equipped with an expansive stunning family home, a Granny flat and a huge workshed, it has been custom built with quality finishes accompanied by the impeccable attention to detail that can be adorned at every turn. Both the main house & granny flat are currently tenanted making this a fantastic revenue stream.

#### Features Include:

- Main House:
- Front covered porch
- Four generously proportioned bedrooms
- The master suite is equipped with an ensuite
- Home office with separate entry
- Formal living features a warm & cozy open fireplace
- Formal dining room
- Rumpus room includes french doors leading out to the entertaining area
- Meals area with french doors & expansive views from every window
- Well appointed kitchen with ample cupboard & bench space
- Pantry
- Dishwasher
- Quality cookware
- Breakfast bar
- Main bathroom is 3-way & features a corner spa bath & dual basins
- Freshly painted throughout
- 10ft ceilings
- Bay windows
- Chandeliers
- Ducted air conditioning
- Intercom
- Automatic front gates
- Town water
- Undercover alfresco with BBQ area
- Back veranda has sweeping views of the land

### 6 BED | 3 BATH | 6 CAR

PRICE:

\$2,800,000 - \$2,900,000

**OPEN FOR INSPECTION:** 

N/A

Huss Al Salemi 0411699419 huss@atrealty.com.au www.agencycentral.com.au

Disclaimer: Please note this floor plan is for marketing purposes and is to be used as a guide only. All dimensions are estimates only and may not be exact measurements.