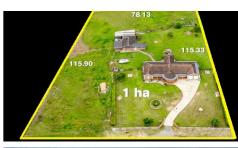

# RARE OPPORTUNITY TO OWN 2.5 ACRES IN MINTO

We are proud to present this rare opportunity to secure yourself 2.5 acres in the enviable location at Minto Heights. Equipped with an expansive stunning family home, a Granny flat and a huge workshed, it has been custom built with quality finishes accompanied by the impeccable attention to detail that can be adorned at every turn. Both the main house & granny flat are currently tenanted making this a fantastic revenue stream.

### 6 BED | 3 BATH | 6 CAR

PRICE:

\$2,800,000 - \$2,900,000

**OPEN FOR INSPECTION:** 

N/A

Huss Al Salemi 0411699419 huss@atrealty.com.au www.agencycentral.com.au

Disclaimer: Please note this floor plan is for marketing purposes and is to be used as a guide only. All dimensions are estimates only and may not be exact measurements.