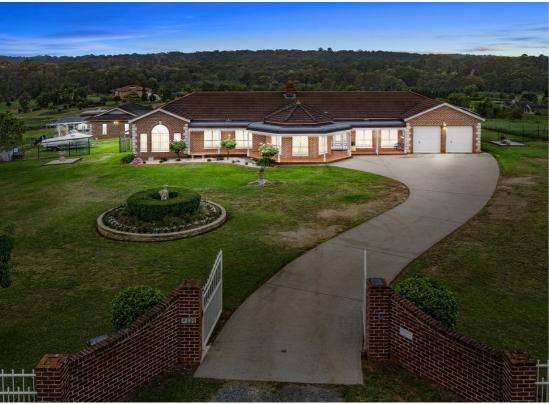

# RARE OPPORTUNITY TO OWN 2.5 ACRES IN MINTO

We are proud to present this rare opportunity to secure yourself 2.5 acres in the enviable location at Minto Heights. Equipped with an expansive stunning family home, a Granny flat and a huge workshed, it has been custom built with quality finishes accompanied by the impeccable attention to detail that can be adorned at every turn. Both the main house & granny flat are currently tenanted making this a fantastic revenue stream.

#### Features Include:

- Main House:
- Front covered porch
- Four generously proportioned bedrooms
- The master suite is equipped with an ensuite
- Home office with separate entry
- Formal living features a warm & cozy open fireplace
- Formal dining room
- Rumpus room includes french doors leading out to the entertaining area
- Meals area with french doors & expansive views from every window
- Well appointed kitchen with ample cupboard & bench space
- Pantry
- Dishwasher
- Quality cookware
- Breakfast bar
- Main bathroom is 3-way & features a corner spa bath & dual basins
- Freshly painted throughout
- 10ft ceilings
- Bay windows
- Chandeliers
- Ducted air conditioning
- Intercom
- Automatic front gates
- Town water
- Undercover alfresco with BBQ area
- Back veranda has sweeping views of the land