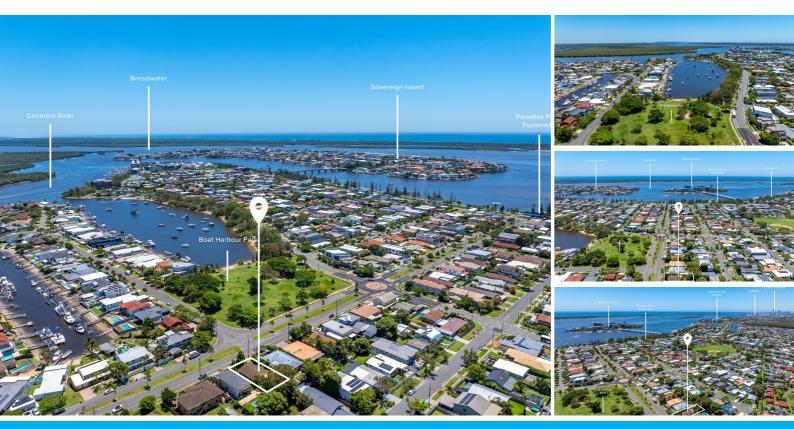

Unleash your creativity in this fully fenced, large leafy outdoor area. So much potential to create a private oasis with peaceful surrounds, and plenty of room for a pool. Build up one level and you'll have the luxury of water views! Positioned across the road from Boat Harbour Park, set alongside a canal and the Coomera River, only moments from the Broadwater, a playground you'll be forever grateful for.