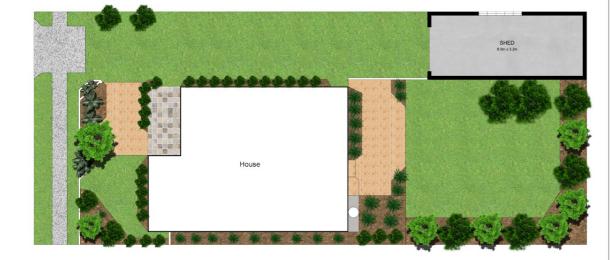

Unleash your creativity in this fully fenced, large leafy outdoor area. So much potential to create a private oasis with peaceful surrounds, and plenty of room for a pool. Build up one level and you'll have the luxury of water views! Positioned across the road from Boat Harbour Park, set alongside a canal and the Coomera River, only moments from the Broadwater, a playground you'll be forever grateful for.

#### Features:

- Air-conditioned open plan kitchen living and dining
- Air-conditioned master bedroom with storage
- Spacious second bedroom with triple built in wardrobes
- Fully tiled bathroom
- Separate toilet
- Separate laundry
- Paved patio with custom timber pergola
- Solid double brick & tile construction

### 2 BED | 1 BATH | 3 CAR

PRICE: \$949,000

OPEN FOR INSPECTION: N/A

Michelle Cook 0400262226 michellec@atrealty.com.au www.atrealty.com.au

54 Abalone Avenue Paradise Point

| Internal         | : 70.56 m <sup>2</sup>  |
|------------------|-------------------------|
| Shed             | : 25.60 m <sup>2</sup>  |
| Porch            | : 6.30 m <sup>2</sup>   |
| Total Floor Area | : 102.46 m <sup>2</sup> |
| Total Land Area  | : 506.00m <sup>2</sup>  |