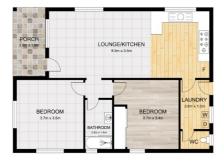

I'm excited to present to you an unparalleled opportunity in this coveted location. Nestled on a generous 506 square meter block, this quaint house boasts 2 bedrooms, 1 bathroom, an open plan kitchen/dining/lounge area, a separate garage, and ample driveway space to park cars, boats, and any other toys.

An inviting ambiance, a cosey vibe and lots of natural light creates a sense of space and tranquility. A practical floorplan including a separate laundry space, separate toilet, and two spacious airy bedrooms, provide the perfect sanctuary for rest and relaxation.

#### Features:

- Air-conditioned open plan kitchen living and dining
- Air-conditioned master bedroom with storage
- Spacious second bedroom with triple built in wardrobes
- Fully tiled bathroom
- Separate toilet
- Separate laundry
- Paved patio with custom timber pergola
- Solid double brick & tile construction

### 2 BED | 1 BATH | 3 CAR

PRICE: \$949,000

OPEN FOR INSPECTION: N/A

Michelle Cook 0400262226 michellec@atrealty.com.au www.atrealty.com.au

54 Abalone Avenue Paradise Point

| Internal         | : 70.56 m <sup>2</sup>  |
|------------------|-------------------------|
| Shed             | : 25.60 m <sup>2</sup>  |
| Porch            | : 6.30 m <sup>2</sup>   |
| Total Floor Area | : 102.46 m <sup>2</sup> |
| Total Land Area  | : 506.00m <sup>2</sup>  |